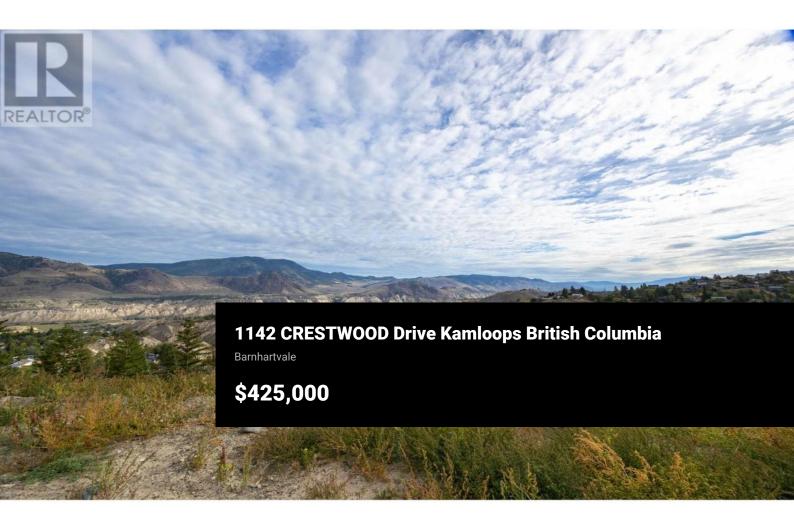

Introducing 1142 Crestwood Drive, a 15,075 square foot estate-style property with spectacular views. The lot is fully serviced and build-ready, located within a brand new cul-de-sac in Barnhartvale. This lot is zoned R7 which allows for residential suites and you can also build up to 35% of the lot size, allowing you to build your dream home. The orientation of the lot provides incredible views of the South Thompson Valley and is located 15 minutes to downtown Kamloops. This property is located close to an elementary school, recreation (hiking, biking), many amenities (Dallas Town Centre, The Pond Country Market) and close to public transportation. This opportunity is a rare offering as Barnhartvale is limited to new subdivisions. Ready to build your ultimate home! Contact us today for a full listing package. GST and DCC not included in purchase price. (id:6769)