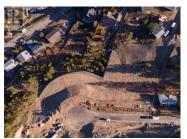

Introducing 1142 Crestwood Drive, a 15,075 square foot estate-style property with spectacular views. The lot is fully serviced and build-ready, located within a brand new cul-de-sac in Barnhartvale. This lot is zoned R7 which allows for residential suites and you can also build up to 35% of the lot size, allowing you to build your dream home. The orientation of the lot provides incredible views of the South Thompson Valley and is located 15 minutes to downtown Kamloops. This property is located close to an elementary school, recreation (hiking, biking), many amenities (Dallas Town Centre, The Pond Country Market) and close to public transportation. This opportunity is a rare offering as Barnhartvale is limited to new subdivisions. Ready to build your ultimate home! Contact us today for a full listing package. GST and DCC not included in purchase price. (id:6769)