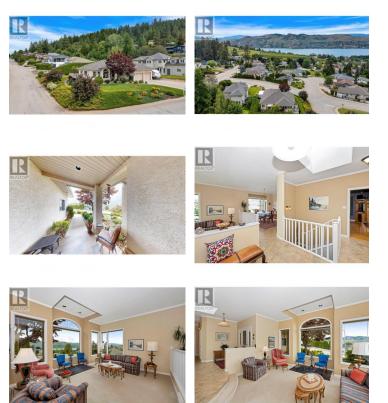

## **11424 Palfrey Drive East Other Coldstream British Columbia** Mun of Coldstream

\$1,049,000

Discover a timeless home with stunning views of Kalamalka Lake! Seize this rare opportunity to own a never-before-offered property in a prime Coldstream location. Situated near Kal Park, Kalamalka Lake, and top schools in the North Okanagan, this home epitomizes the adage: location, location, location. The inviting front entrance leads to a sunken living room and dining room, where a large front window frames picturesque views of Kalamalka Lake. The beautiful kitchen features quartz countertops and ample storage, along with a charming breakfast nook and patio doors that open to the private backvard with a covered patio and deck. Retreat to the main floor primary bedroom, complete with a walk-in closet and a full bathroom offering a separate tub, shower heated tile floors and granite counter tops. Additionally, there is a second bedroom or office and another full bathroom. The oversized laundry room provides access to the double car garage. The lower level includes three spacious bedrooms and a full bathroom with heated floors, a well-appointed games/family room with sliding glass doors to the side yard, a large storage room, and a cold room. Updates include new downstairs carpets, appliances, a furnace (2016), and a roof (2017). The property also features garden storage and RV parking, sprinkler system and alarm system. Great park with play ground at the end of the cul-de-sac...