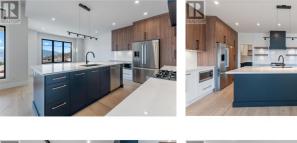

This modern home located at the stunning Ridge Penticton development is not one to miss! The main living area includes 3 bedrooms and 3 baths with a built in legal suite including 2 bedrooms and 1 bath. The entire main floor consists of engineered white oak hardwood flooring with the exceptions of the ensuite bathroom which has matte porcelain tile throughout. The stairs leading to the lower level are fully carpetetd and continue into the hallway and lower bedroom. The quartz countertops accentuate the beautiful custom cabinetry. Bosch appliances have been selected for the main living area which include a gas range stove, dishwasher and fridge. There is also a Panasonic microwave and Samsung washer and dryer. The two car garage accesses the house through the multifunctional mudroom, laundry room and pantry. Laminate is installed throughout the main area of the suite with matte porcelain tile in the bathroom. The suite has private access from the main street with stairs. The suite outdoor space also includes a 200+ square foot covered patio. The appliance package for the suite includes a Samsung fridge, dishwasher, electric oven, washer and dryer. (id:6769)