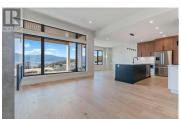

This modern home located at the stunning Ridge Penticton development is not one to miss! The main living area includes 3 bedrooms and 3 baths with a built in legal suite including 2 bedrooms and 1 bath. The entire main floor consists of engineered white oak hardwood flooring with the exceptions of the ensuite bathroom which has matte porcelain tile throughout. The stairs leading to the lower level are fully carpetetd and continue into the hallway and lower bedroom. The quartz countertops accentuate the beautiful custom cabinetry. Bosch appliances have been selected for the main living area which include a gas range stove, dishwasher and fridge. There is also a Panasonic microwave and Samsung washer and dryer. The two car garage accesses the house through the multifunctional mudroom, laundry room and pantry. Laminate is installed throughout the main area of the suite with matte porcelain tile in the bathroom. The suite has private access from the main street with stairs. The suite outdoor space also includes a 200+ square foot covered patio. The appliance package for the suite includes a Samsung fridge, dishwasher, electric oven, washer and dryer. (id:6769)