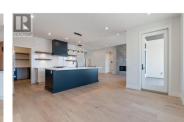

This modern home located at the stunning Ridge Penticton development is not one to miss! The main living area includes 3 bedrooms and 3 baths with a built in legal suite including 2 bedrooms and 1 bath. The entire main floor consists of engineered white oak hardwood flooring with the exceptions of the ensuite bathroom which has matte porcelain tile throughout. The stairs leading to the lower level are fully carpetetd and continue into the hallway and lower bedroom. The quartz countertops accentuate the beautiful custom cabinetry. Bosch appliances have been selected for the main living area which include a gas range stove, dishwasher and fridge. There is also a Panasonic microwave and Samsung washer and dryer. The two car garage accesses the house through the multifunctional mudroom, laundry room and pantry. Laminate is installed throughout the main area of the suite with matte porcelain tile in the bathroom. The suite has private access from the main street with stairs. The suite outdoor space also includes a 200+ square foot covered patio. The appliance package for the suite includes a Samsung fridge, dishwasher, electric oven, washer and dryer. (id:6769)