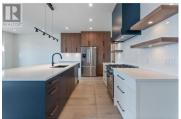

This modern home located at the stunning Ridge Penticton development is not one to miss! The main living area includes 3 bedrooms and 3 baths with a built in legal suite including 2 bedrooms and 1 bath. The entire main floor consists of engineered white oak hardwood flooring with the exceptions of the ensuite bathroom which has matte porcelain tile throughout. The stairs leading to the lower level are fully carpetetd and continue into the hallway and lower bedroom. The quartz countertops accentuate the beautiful custom cabinetry. Bosch appliances have been selected for the main living area which include a gas range stove, dishwasher and fridge. There is also a Panasonic microwave and Samsung washer and dryer. The two car garage accesses the house through the multifunctional mudroom, laundry room and pantry. Laminate is installed throughout the main area of the suite with matte porcelain tile in the bathroom. The suite has private access from the main street with stairs. The suite outdoor space also includes a 200+ square foot covered patio. The appliance package for the suite includes a Samsung fridge, dishwasher, electric oven, washer and dryer. (id:6769)