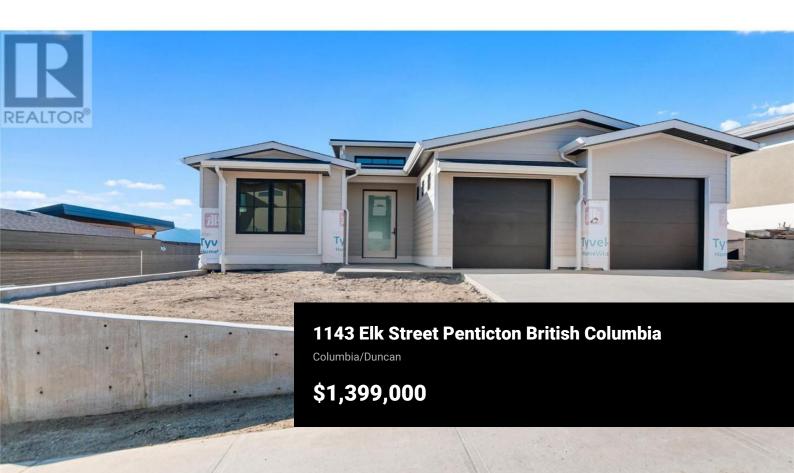

This modern home located at the stunning Ridge Penticton development is not one to miss! The main living area includes 3 bedrooms and 3 baths with a built in legal suite including 2 bedrooms and 1 bath. The entire main floor consists of engineered white oak hardwood flooring with the exceptions of the ensuite bathroom which has matte porcelain tile throughout. The stairs leading to the lower level are fully carpetetd and continue into the hallway and lower bedroom. The quartz countertops accentuate the beautiful custom cabinetry. Bosch appliances have been selected for the main living area which include a gas range stove, dishwasher and fridge. There is also a Panasonic microwave and Samsung washer and dryer. The two car garage accesses the house through the multifunctional mudroom, laundry room and pantry. Laminate is installed throughout the main area of the suite with matte porcelain tile in the bathroom. The suite has private access from the main street with stairs. The suite outdoor space also includes a 200+ square foot covered patio. The appliance package for the suite includes a Samsung fridge, dishwasher, electric oven, washer and dryer. (id:6769)