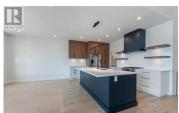

This modern home located at the stunning Ridge Penticton development is not one to miss! The main living area includes 3 bedrooms and 3 baths with a built in legal suite including 2 bedrooms and 1 bath. The entire main floor consists of engineered white oak hardwood flooring with the exceptions of the ensuite bathroom which has matte porcelain tile throughout. The stairs leading to the lower level are fully carpetetd and continue into the hallway and lower bedroom. The quartz countertops accentuate the beautiful custom cabinetry. Bosch appliances have been selected for the main living area which include a gas range stove, dishwasher and fridge. There is also a Panasonic microwave and Samsung washer and dryer. The two car garage accesses the house through the multifunctional mudroom, laundry room and pantry. Laminate is installed throughout the main area of the suite with matte porcelain tile in the bathroom. The suite has private access from the main street with stairs. The suite outdoor space also includes a 200+ square foot covered patio. The appliance package for the suite includes a Samsung fridge, dishwasher, electric oven, washer and dryer. (id:6769)