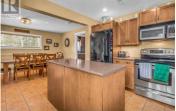

## \$1,400,000

Looking for space to breathe without giving up beach days or quick city access? This rare 0.75-acre flat lot offers the perfect blend of country charm and convenience, just steps from parks and Okanagan Lake. The 3-bed, 3-bath home has been tastefully updated with a modern kitchen, heated floors, updated windows, a 2018 roof, and 200 Amp service. With a separate entrance, there's potential for a secondary suite or multi-generational living. Outdoors is where this property shines – garden beds, a wood-burning fireplace, gravel fire pit, and plenty of room for entertaining or expanding your garden oasis. The true gem? A massive, customized garage/shop built for hobbyists, mechanics, or collectors. Featuring a 14-ft overhead door, ductless heat & AC, water, and Harley Davidson-inspired design, it's a dream workspace with room for all your toys. Zoned RU1 with future high-density redevelopment potential per the OCP, this is a solid investment you can enjoy now. Country lifestyle, lakeside perks, and long-term opportunity –- it's all here. (id:6769)