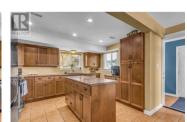

## \$1,400,000

Looking for space to breathe without giving up beach days or quick city access? This rare 0.75-acre flat lot offers the perfect blend of country charm and convenience, just steps from parks and Okanagan Lake. The 3-bed, 3-bath home has been tastefully updated with a modern kitchen, heated floors, updated windows, a 2018 roof, and 200 Amp service. With a separate entrance, there's potential for a secondary suite or multi-generational living. Outdoors is where this property shines – garden beds, a wood-burning fireplace, gravel fire pit, and plenty of room for entertaining or expanding your garden oasis. The true gem? A massive, customized garage/shop built for hobbyists, mechanics, or collectors. Featuring a 14-ft overhead door, ductless heat & AC, water, and Harley Davidson-inspired design, it's a dream workspace with room for all your toys. Zoned RU1 with future high-density redevelopment potential per the OCP, this is a solid investment you can enjoy now. Country lifestyle, lakeside perks, and long-term opportunity –- it's all here. (id:6769)