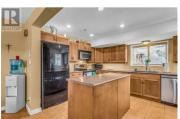

## \$1,400,000

Looking for space to breathe without giving up beach days or quick city access? This rare 0.75-acre flat lot offers the perfect blend of country charm and convenience, just steps from parks and Okanagan Lake. The 3-bed, 3-bath home has been tastefully updated with a modern kitchen, heated floors, updated windows, a 2018 roof, and 200 Amp service. With a separate entrance, there's potential for a secondary suite or multi-generational living. Outdoors is where this property shines – garden beds, a wood-burning fireplace, gravel fire pit, and plenty of room for entertaining or expanding your garden oasis. The true gem? A massive, customized garage/shop built for hobbyists, mechanics, or collectors. Featuring a 14-ft overhead door, ductless heat & AC, water, and Harley Davidson-inspired design, it's a dream workspace with room for all your toys. Zoned RU1 with future high-density redevelopment potential per the OCP, this is a solid investment you can enjoy now. Country lifestyle, lakeside perks, and long-term opportunity –- it's all here. (id:6769)