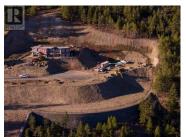

Introducing 1145 Crestwood Drive, a 19,594 square foot estate-style property with spectacular views. This lot could also accommodate a shop as well. The lot is fully serviced and build-ready, located within a brand new cul-de-sac in Barnhartvale. This lot is zoned R7 which allows for residential suites and you can also build up to 35% of the lot size, allowing you to build your dream home. The orientation of the lot provides incredible views of the South Thompson Valley and is located 15 minutes to downtown Kamloops. This property is located close to an elementary school, recreation (hiking, biking), many amenities (Dallas Town Centre, The Pond Country Market) and close to public transportation. This opportunity is a rare offering as Barnhartvale is limited to new subdivisions. Ready to build your ultimate home! Contact us today for a full listing package. GST and DCC not included in purchase price. (id:6769)