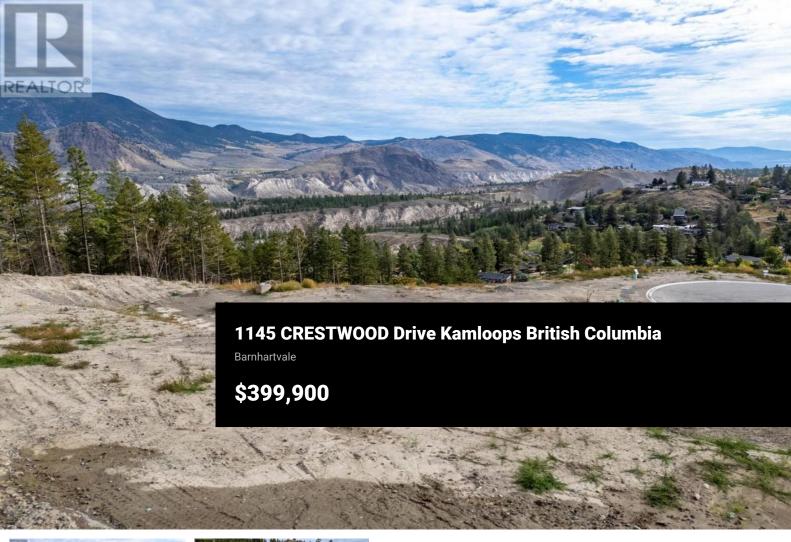

Introducing 1145 Crestwood Drive, a 19,594 square foot estate-style property with spectacular views. This lot could also accommodate a shop as well. The lot is fully serviced and build-ready, located within a brand new cul-de-sac in Barnhartvale. This lot is zoned R7 which allows for residential suites and you can also build up to 35% of the lot size, allowing you to build your dream home. The orientation of the lot provides incredible views of the South Thompson Valley and is located 15 minutes to downtown Kamloops. This property is located close to an elementary school, recreation (hiking, biking), many amenities (Dallas Town Centre, The Pond Country Market) and close to public transportation. This opportunity is a rare offering as Barnhartvale is limited to new subdivisions. Ready to build your ultimate home! Contact us today for a full listing package. GST and DCC not included in purchase price. (id:6769)