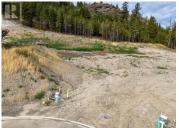

Introducing 1145 Crestwood Drive, a 19,594 square foot estate-style property with spectacular views. This lot could also accommodate a shop as well. The lot is fully serviced and build-ready, located within a brand new cul-de-sac in Barnhartvale. This lot is zoned R7 which allows for residential suites and you can also build up to 35% of the lot size, allowing you to build your dream home. The orientation of the lot provides incredible views of the South Thompson Valley and is located 15 minutes to downtown Kamloops. This property is located close to an elementary school, recreation (hiking, biking), many amenities (Dallas Town Centre, The Pond Country Market) and close to public transportation. This opportunity is a rare offering as Barnhartvale is limited to new subdivisions. Ready to build your ultimate home! Contact us today for a full listing package. GST and DCC not included in purchase price. (id:6769)