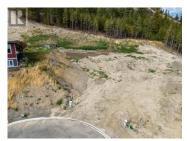

Introducing 1145 Crestwood Drive, a 19,594 square foot estate-style property with spectacular views. This lot could also accommodate a shop as well. The lot is fully serviced and build-ready, located within a brand new cul-de-sac in Barnhartvale. This lot is zoned R7 which allows for residential suites and you can also build up to 35% of the lot size, allowing you to build your dream home. The orientation of the lot provides incredible views of the South Thompson Valley and is located 15 minutes to downtown Kamloops. This property is located close to an elementary school, recreation (hiking, biking), many amenities (Dallas Town Centre, The Pond Country Market) and close to public transportation. This opportunity is a rare offering as Barnhartvale is limited to new subdivisions. Ready to build your ultimate home! Contact us today for a full listing package. GST and DCC not included in purchase price. (id:6769)