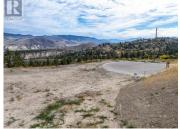

Introducing 1145 Crestwood Drive, a 19,594 square foot estate-style property with spectacular views. This lot could also accommodate a shop as well. The lot is fully serviced and build-ready, located within a brand new cul-de-sac in Barnhartvale. This lot is zoned R7 which allows for residential suites and you can also build up to 35% of the lot size, allowing you to build your dream home. The orientation of the lot provides incredible views of the South Thompson Valley and is located 15 minutes to downtown Kamloops. This property is located close to an elementary school, recreation (hiking, biking), many amenities (Dallas Town Centre, The Pond Country Market) and close to public transportation. This opportunity is a rare offering as Barnhartvale is limited to new subdivisions. Ready to build your ultimate home! Contact us today for a full listing package. GST and DCC not included in purchase price. (id:6769)