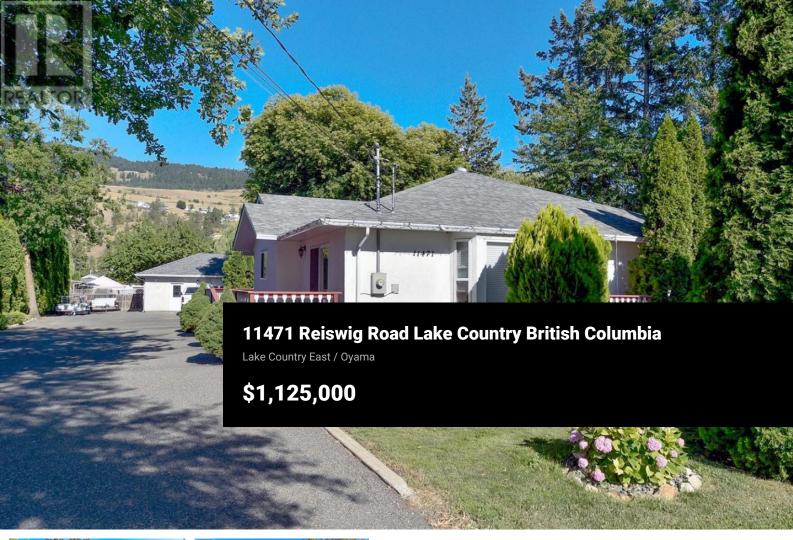

Welcome Home to 11471 Reiswig Road! Located in the heart of Lake Country this home is just steps away from Beasley Park -which offers soccer fields, a playground and beach access. A little further down the road are public tennis courts and easy access to Rail Trail as well. Built in 2003 this rancher style home has 3 bedrooms, 3 bathrooms, it sits on a flat 0.34 acre lot with the detached workshop of your dreams. The workshop is 26x52 with a 2 piece bathroom, 9 foot ceilings, a vented spray booth and it's heated. Whether you're a wood worker or a car lover this shop is made for you! Not to mentioned there is an RV hook up with water and power adjacent to the shop. Contact us today for more information! (id:6769)