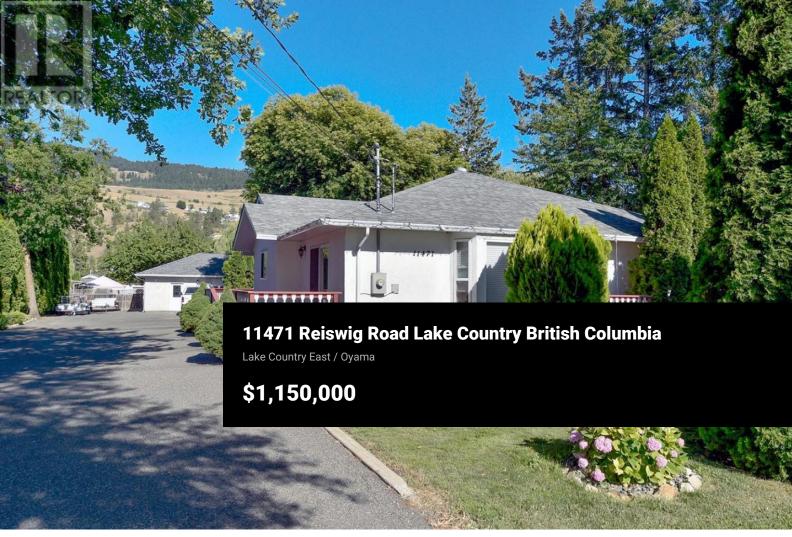

Welcome Home to 11471 Reiswig Road! Located in the heart of Lake Country this home is just steps away from Beasley Park -which offers soccer fields, a playground and beach access. A little further down the road are public tennis courts and easy access to Rail Trail as well. Built in 2003 this rancher style home has 3 bedrooms & 3 bathrooms that sits on a flat 0.34 acre lot with the detached workshop of your dreams. Whether you're a wood worker or a car lover this shop is made for you; not to mention that there is an RV hook up with water and power adjacent to the shop. The workshop also offers a studio apartment as a mortgage helper. Contact your local agent today for more information! (id:6769)