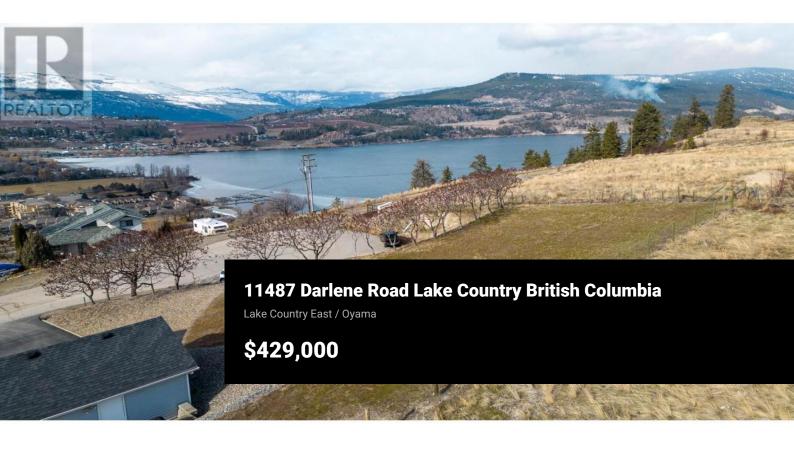

Lake-view lot located at the end of a cul-de-sac in Lake Country! This 0.22363-acre lot provides a quiet location to build your dream home with great views of the valley and Wood Lake! Backing onto hundreds of acres of ALR land, enjoy your privacy with the land being used as range land. This lot has close proximity to Peter Greer Elementary, the Rail Trail, waterfront parkland (Beasley Park), and all the wonderful amenities that Lake Country has to offer. Water, Sewer, Gas, and Power are available on the road, allowing for your future home to have all services! No GST is applicable! Note existing garage is to be removed before Completion. Call for an appointment to view! (id:6769)