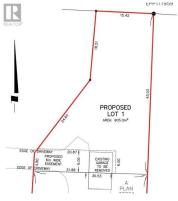

Lake-view lot located at the end of a cul-de-sac in Lake Country! This 0.22363-acre lot provides a quiet location to build your dream home with great views of the valley and Wood Lake! Backing onto hundreds of acres of ALR land, enjoy your privacy with the land being used as range land. This lot has close proximity to Peter Greer Elementary, the Rail Trail, waterfront parkland (Beasley Park), and all the wonderful amenities that Lake Country has to offer. Water, Sewer, Gas, and Power are available on the road, allowing for your future home to have all services! No GST is applicable! Note existing garage is to be removed before Completion. Call for an appointment to view! (id:6769)