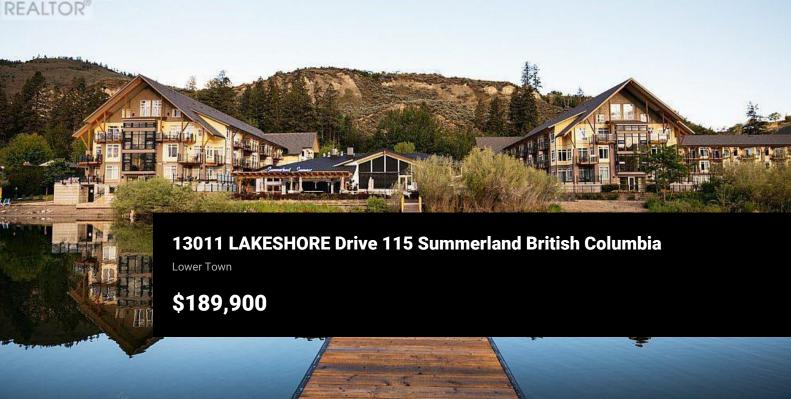

First time offered for sale by the original owner, this fantastic corner unit studio suite in the esteemed Summerland Waterfront Resort is the perfect landing pad for your Okanagan vacation plans! You'll be amazed at how the intuitive floor plan makes excellent use of the space and opens on to the expansive deck which adds room for entertaining and enjoying the view. Owners can occupy the suite for up to 180 days per year or keep in the rental pool for strictly investment purposes. (120 of owner use days are between October and May, 60 are between June and September with a maximum stay of 30 days at any one time. All rentals must be handled through the Resort.) Summerland Waterfront is known for its attractive amenities including outdoor swimming pool, patio, gym and sauna along with delicious dining at Shaughnessy's Cove and the on-site bistro, and renowned Ikaya Day Spa. Truly a turn-key option, this property is not to be missed! (id:6769)