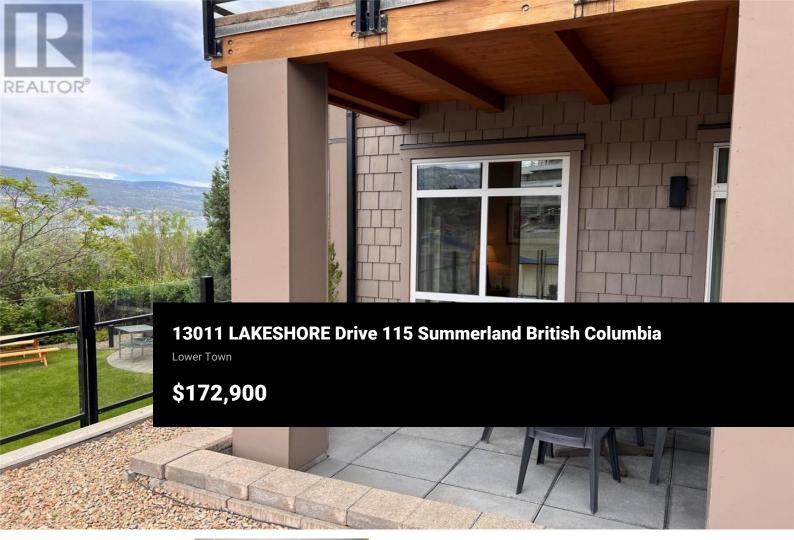

First time offered for sale by the original owner, this fantastic corner unit studio suite in the esteemed Summerland Waterfront Resort is the perfect landing pad for your Okanagan vacation plans! You'll be amazed at how the intuitive floor plan makes excellent use of the space and opens on to the expansive deck which adds room for entertaining and enjoying the view. Owners can occupy the suite for up to 180 days per year or keep in the rental pool for strictly investment purposes. (120 of owner use days are between October and May, 60 are between June and September with a maximum stay of 30 days at any one time. All rentals must be handled through the Resort.) Summerland Waterfront is known for its attractive amenities including outdoor swimming pool, patio, gym and sauna along with delicious dining at Shaughnessy's Cove and the on-site bistro, and renowned Ikaya Day Spa. Truly a turn-key option, this property is not to be missed! (id:6769)