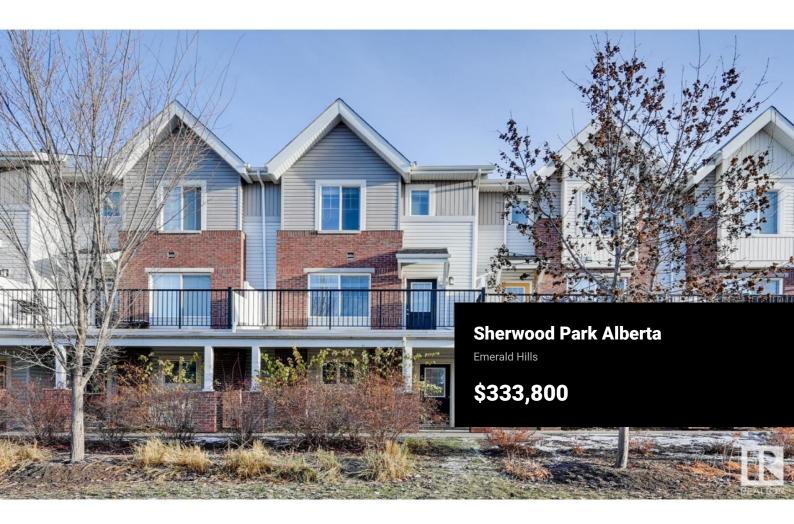

This spacious 3 bedroom/3 bath/3-storey home in desirable Emerald Hills. Main floor boasts quality finishings, gorgeous open concept living space and upgraded kitchen, including granite counters, large island & walk-in pantry. Living room features a large attached balcony to enjoy the fresh air and green space. Main level complete w/ 2pc bathroom and laundry. Upper level boasts 3 well-sized bedrooms. Primary bedroom has 3pc ensuite w/ a large walk-in shower & an oversized closet. Plus 2nd shared 4pc bathroom upstairs. Other features include a double attached garage, plenty of storage, energy-efficient mechanical including tankless hot water for a lower utility bill. This well maintained complex offers visitor parking and is conveniently located close to shopping & walking trails. Quick proximity to Yellowhead & Baseline Rd, schools & public transportation. A must see! (id:6769)