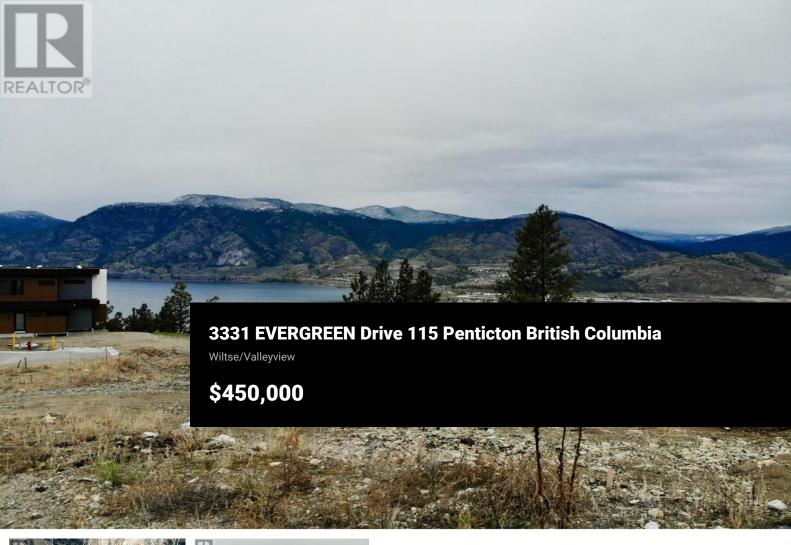

One of Penticton's premier lake view lots! This 0.44-acre property offers panoramic views of both Skaha Lake and the city. Designed for a rancher with a walk-out basement, there's plenty of space for a pool and a 3-car garage. Two different floor plans are already available, or the builder can builder can tailor to your needs. The lot requires entering into a new home construction contract with the exclusive builder. (id:6769)