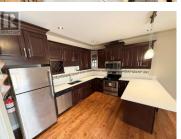

Spacious 3bdr/3bthrm townhouse in the South end of Penticton. Nice open kitchen and living space. Double car garage and fenced back yard for private dinners and playing with your pet. Laundry up on the top floor with your 3 oversized bedrooms. Master bdrm has a 4pc ensuite. 9ft ceilings and engineered hardwood floors. Open area for an extra office if you need it. Lots in the South end of Penticton to offer with a short walk to Skaha Beach, cafe's and baseball. Perfect started home for that young family or easy no maintenance for the downsizers. Unit is vacant and easy to show. Completion is wide open. (id:6769)