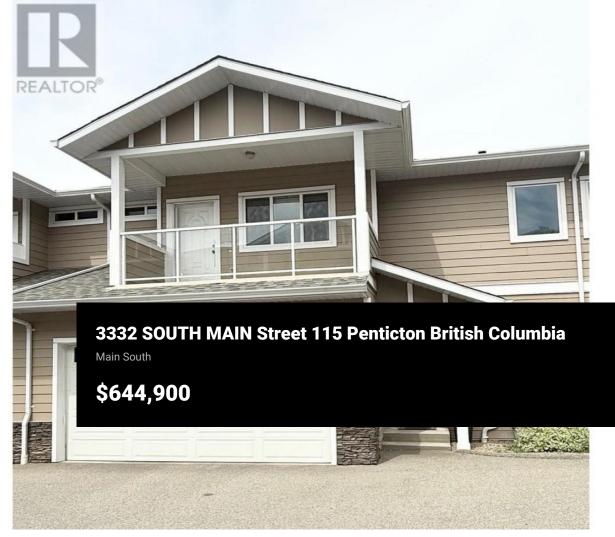

Spacious 3bdr/3bthrm townhouse in the South end of Penticton. Nice open kitchen and living space. Double car garage and fenced back yard for private dinners and playing with your pet. Laundry up on the top floor with your 3 oversized bedrooms. Master bdrm has a 4pc ensuite. 9ft ceilings and engineered hardwood floors. Open area for an extra office if you need it. Lots in the South end of Penticton to offer with a short walk to Skaha Beach, cafe's and baseball. Perfect started home for that young family or easy no maintenance for the downsizers. Unit is vacant and easy to show. Completion is wide open. (id:6769)