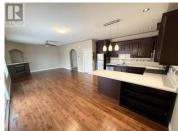

Spacious 3bdr/3bthrm townhouse in the South end of Penticton. Nice open kitchen and living space. Double car garage and fenced back yard for private dinners and playing with your pet. Laundry up on the top floor with your 3 oversized bedrooms. Master bdrm has a 4pc ensuite. 9ft ceilings and engineered hardwood floors. Open area for an extra office if you need it. Lots in the South end of Penticton to offer with a short walk to Skaha Beach, cafe's and baseball. Perfect started home for that young family or easy no maintenance for the downsizers. Unit is vacant and easy to show. Completion is wide open. (id:6769)