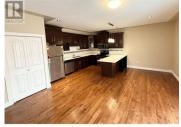

Spacious 3bdr/3bthrm townhouse in the South end of Penticton. Nice open kitchen and living space. Double car garage and fenced back yard for private dinners and playing with your pet. Laundry up on the top floor with your 3 oversized bedrooms. Master bdrm has a 4pc ensuite. 9ft ceilings and engineered hardwood floors. Open area for an extra office if you need it. Lots in the South end of Penticton to offer with a short walk to Skaha Beach, cafe's and baseball. Perfect started home for that young family or easy no maintenance for the downsizers. Unit is vacant and easy to show. Completion is wide open. (id:6769)