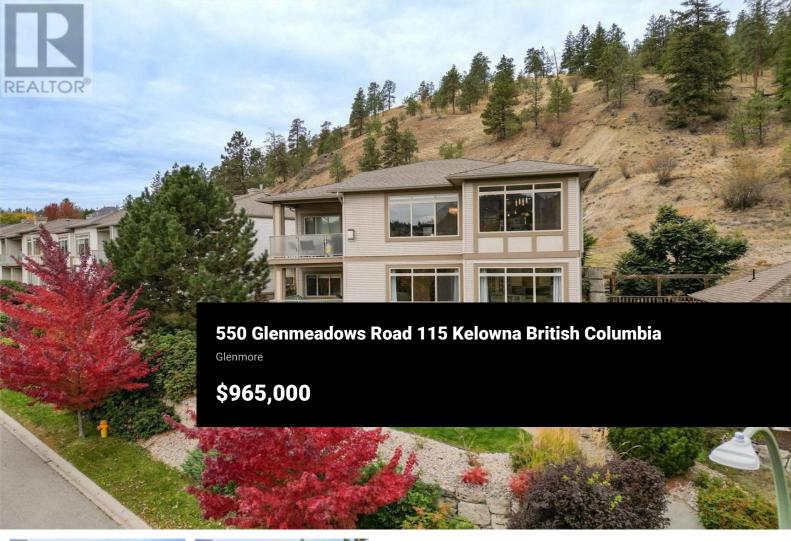

You cannot beat this LOCATION! Situated in the heart of Glenmore on a private, quiet street, this beautifully designed and well maintained walk-out style home has over 4000 sq ft of living space. With 4 spacious bedrooms and 4 bathrooms plus multiple areas to relax or entertain, this home is perfect for a growing family or a multi-generational style living unit. High ceilings throughout with large windows let in ample natural light. The spacious kitchen is perfect for entertaining and is equipped with stainless steel appliances and a large island. The master suite is conveniently located on the main floor with a big walk in closet, jacuzzi tub and extra large shower. Recently painted throughout with additional upgrades such as radiant in floor heating on the lower two levels, a steam shower, completely wired theatre room, and so much more. The fully finished walk-out basement with access to the back yard and street parking make this home perfect for working at home. Enjoy the beautiful views of the city and Dilworth mountain from your back balconies or walk out your front door and easily access numerous hiking and biking trails. Relax and enjoy your new home, while the strata maintains the exterior work for you! The strata includes all landscaping, annual window washing, garbage pickup, street snow removal, water, and partial insurance. Book your showing today! (id:...