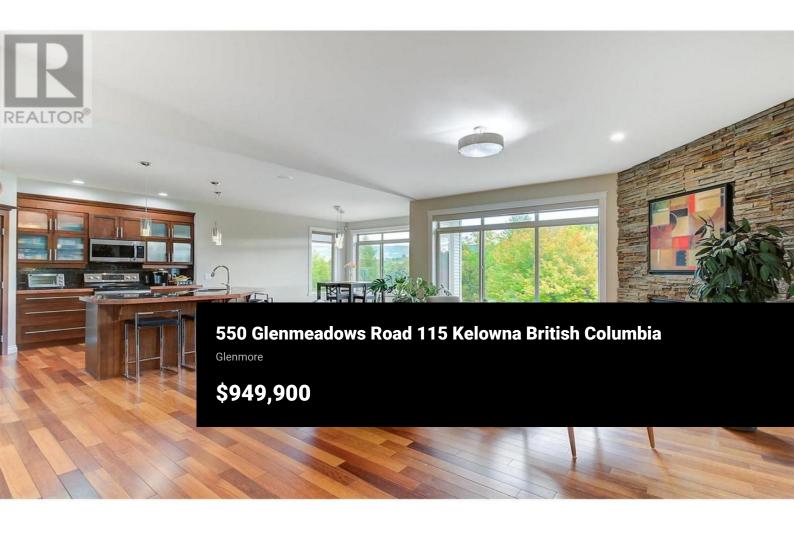

FAMILIES, INVESTORS or HOME BUSINESS OWNERS, this is the property for you! You cannot beat this location, or the endless possibilities that this property affords! Situated in the heart of Glenmore on a private, quiet street, this beautifully designed and well maintained walkout style home has over 4000 sq ft of living space. With 4 spacious bedrooms and 4 bathrooms plus multiple areas to relax or entertain, this home is perfect for a growing family or a multi-generational style living unit. Unlimited potential with a floorplan suited for a home based business and work from home. The spacious kitchen is perfect for entertaining and is equipped with stainless steel appliances and a large island. The master suite is conveniently located on the main floor with a big walk in closet, jacuzzi tub and extra large shower. Recently painted throughout with additional upgrades such as radiant in floor heating on the lower two levels, a steam shower, completely wired theatre room, and so much more. The fully finished walk-out basement with access to the back yard and street parking. Enjoy the beautiful views of the city and Dilworth mountain from your back balconies or walk out your front door and easily access numerous hiking and biking trails. Very close to the University makes it a perfect spot for students. Relax and enjoy your new home, while the strata maintains the exterior work,...