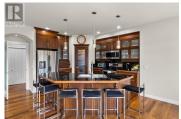

Unbeatable location! Nestled in the heart of Glenmore on a peaceful cul-de-sac, this expansive 3-level walkout rancher offers over 4,000 sqft of well-appointed living space, including 4 bedrooms and 4 bathrooms. Enjoy the convenience of a double car garage and direct access to scenic hiking and mountain biking trails surrounding Kathleen Lake and Knox Mountain--right outside your front door. Inside, soaring 13-foot ceilings and large windows flood the main level with natural light. Gaze out at stunning views of Dilworth Mountain from one of two spacious decks. The lower level features a private entrance, and the layout includes two sets of washer/dryers for added convenience. Enjoy movie nights in the theatre room, fully pre-wired for Dolby 5.1 surround sound and complete with a 3D projector. Additional highlights include a new steam shower, wine fridge, jacuzzi tub in the ensuite, hydronic heating on the lower two floors, central air conditioning, and generous street parking. This is a rare opportunity to own a home that blends comfort, space, and exceptional lifestyle amenities. (id:6769)