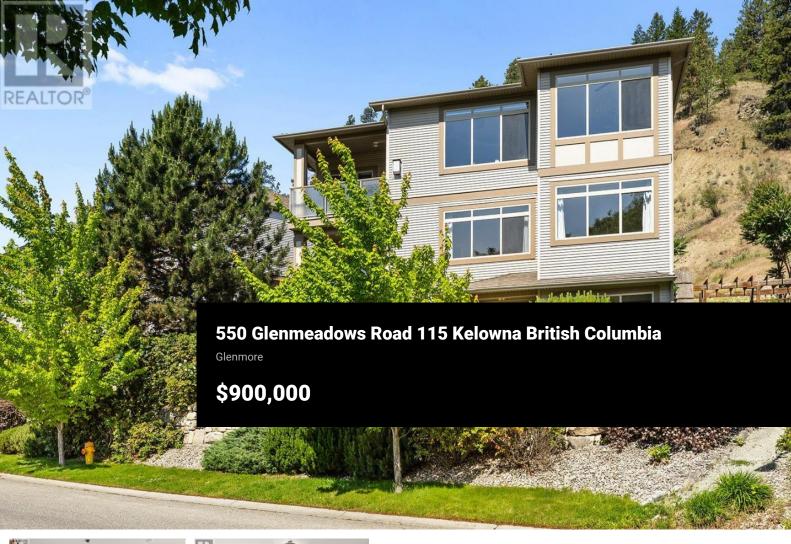

Unbeatable location! Nestled in the heart of Glenmore on a peaceful cul-de-sac, this expansive 3-level walkout rancher offers over 4,000 sqft of well-appointed living space, including 4 bedrooms and 4 bathrooms. Enjoy the convenience of a double car garage and direct access to scenic hiking and mountain biking trails surrounding Kathleen Lake and Knox Mountain--right outside your front door. Inside, soaring 13-foot ceilings and large windows flood the main level with natural light. Gaze out at stunning views of Dilworth Mountain from one of two spacious decks. The lower level features a private entrance, and the layout includes two sets of washer/dryers for added convenience. Enjoy movie nights in the theatre room, fully pre-wired for Dolby 5.1 surround sound and complete with a 3D projector. Additional highlights include a new steam shower, wine fridge, jacuzzi tub in the ensuite, hydronic heating on the lower two floors, central air conditioning, and generous street parking. This is a rare opportunity to own a home that blends comfort, space, and exceptional lifestyle amenities. (id:6769)