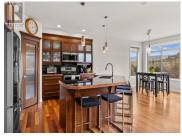

Unbeatable location! Nestled in the heart of Glenmore on a peaceful cul-de-sac, this expansive 3-level walkout rancher offers over 4,000 sqft of well-appointed living space, including 4 bedrooms and 4 bathrooms. Enjoy the convenience of a double car garage and direct access to scenic hiking and mountain biking trails surrounding Kathleen Lake and Knox Mountain--right outside your front door. Inside, soaring 13-foot ceilings and large windows flood the main level with natural light. Gaze out at stunning views of Dilworth Mountain from one of two spacious decks. The lower level features a private entrance, and the layout includes two sets of washer/dryers for added convenience. Enjoy movie nights in the theatre room, fully pre-wired for Dolby 5.1 surround sound and complete with a 3D projector. Additional highlights include a new steam shower, wine fridge, jacuzzi tub in the ensuite, hydronic heating on the lower two floors, central air conditioning, and generous street parking. This is a rare opportunity to own a home that blends comfort, space, and exceptional lifestyle amenities. (id:6769)