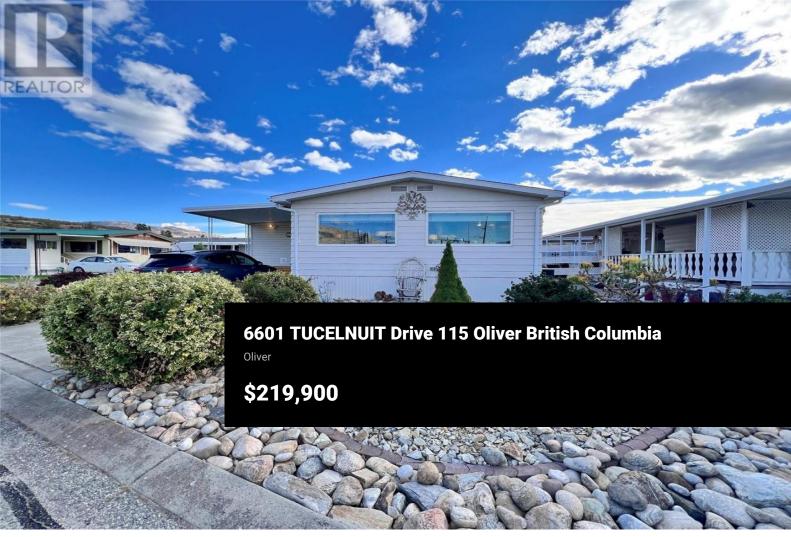

Welcome to this inviting 1,212 sqft Mobile home in Cherry Grove Estates. This well-maintained 2-bedroom, 2-bathroom home sits on a corner lot and offers the perfect blend of comfort and convenience. Stay comfortable year-round with an efficient heat pump providing both heating and cooling. The property includes two parking spaces, a large covered deck perfect for relaxing, and a low-maintenance yard ideal for easy living. A standout feature of this home is the 12x21 workshop, providing plenty of space for hobbies, storage, or projects. Cherry Grove Estates offers a range of community amenities, including a clubhouse with an exercise room, a pool table, multiple dart boards, and hall and kitchen facilities for gatherings. Golf enthusiasts will love the direct access to Inkameep Canyon Golf Course, easily reachable by golf cart. For those who enjoy the outdoors, the nearby lake and park are within walking distance. This 55+ community offers a peaceful lifestyle with no pets or rentals allowed, ensuring a serene atmosphere. Don't miss this opportunity to enjoy low-maintenance living with all the amenities at your fingertips! (id:6769)