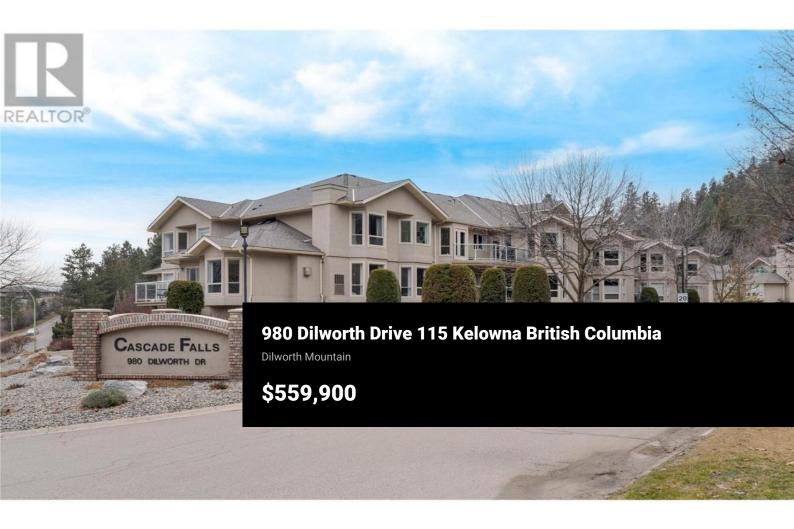

Bright & Spacious Corner Unit with Breathtaking Views in Dilworth! Welcome to this exceptional two-level corner unit, offering one of the largest views in the entire complex! With an open-concept floor plan, this home is designed for comfort, functionality, and effortless living. Boasting TWO parking stalls and a large storage unit, this home is ideal for downsizers, first-time home buyers, and families alike. Nestled in the heart of the highly sought-after Dilworth neighborhood, you'll love the peaceful surroundings of mature greenery and a family-friendly atmosphere. Inside, the living room impresses with coffered ceilings, while the adjacent kitchen shines with sleek white cabinetry and stainless steel appliances. The dining area seamlessly extends to the private patio, where you'll be captivated by stunning mountain views. The main level offers two spacious bedrooms, while the upper level is dedicated to a luxurious primary retreat, complete with a huge walk-in closet, secondary unit access, and a spa-like ensuite featuring a soaker tub overlooking lush greenery. Close to schools, shopping, walking trails, shopping, dininig and more! With its unbeatable location, incredible design, and thoughtful features, this home is truly a rare find. Don't miss out on this extraordinary opportunity in one of Kelowna's most desirable communities! (id:6769)