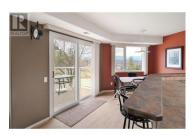

Bright & Spacious Corner Unit with Breathtaking Views in Dilworth! Welcome to this exceptional two-level corner unit, offering one of the largest views in the entire complex! With an open-concept floor plan, this home is designed for comfort, functionality, and effortless living. Boasting TWO parking stalls and a large storage unit, this home is ideal for downsizers, first-time home buyers, and families alike. Nestled in the heart of the highly sought-after Dilworth neighborhood, you'll love the peaceful surroundings of mature greenery and a family-friendly atmosphere. Inside, the living room impresses with coffered ceilings, while the adjacent kitchen shines with sleek white cabinetry and stainless steel appliances. The dining area seamlessly extends to the private patio, where you'll be captivated by stunning mountain views. The main level offers two spacious bedrooms, while the upper level is dedicated to a luxurious primary retreat, complete with a huge walk-in closet, secondary unit access, and a spa-like ensuite featuring a soaker tub overlooking lush greenery. Close to schools, shopping, walking trails, shopping, dininig and more! With its unbeatable location, incredible design, and thoughtful features, this home is truly a rare find. Don't miss out on this extraordinary opportunity in one of Kelowna's most desirable communities! (id:6769)