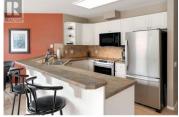

Bright & Spacious Corner Unit with Breathtaking Views in Dilworth! Welcome to this exceptional two-level corner unit, offering one of the largest views in the entire complex! With an open-concept floor plan, this home is designed for comfort, functionality, and effortless living. Boasting TWO parking stalls and a large storage unit, this home is ideal for downsizers, first-time home buyers, and families alike. Nestled in the heart of the highly sought-after Dilworth neighborhood, you'll love the peaceful surroundings of mature greenery and a family-friendly atmosphere. Inside, the living room impresses with coffered ceilings, while the adjacent kitchen shines with sleek white cabinetry and stainless steel appliances. The dining area seamlessly extends to the private patio, where you'll be captivated by stunning mountain views. The main level offers two spacious bedrooms, while the upper level is dedicated to a luxurious primary retreat, complete with a huge walk-in closet, secondary unit access, and a spa-like ensuite featuring a soaker tub overlooking lush greenery. Close to schools, shopping, walking trails, shopping, dininig and more! With its unbeatable location, incredible design, and thoughtful features, this home is truly a rare find. Don't miss out on this extraordinary opportunity in one of Kelowna's most desirable communities! (id:6769)