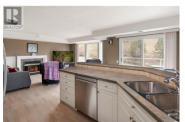

Bright & Spacious Corner Unit with Breathtaking Views in Dilworth! Welcome to this exceptional two-level corner unit, offering one of the largest views in the entire complex! With an open-concept floor plan, this home is designed for comfort, functionality, and effortless living. Boasting TWO parking stalls and a large storage unit, this home is ideal for downsizers, first-time home buyers, and families alike. Nestled in the heart of the highly sought-after Dilworth neighborhood, you'll love the peaceful surroundings of mature greenery and a family-friendly atmosphere. Inside, the living room impresses with coffered ceilings, while the adjacent kitchen shines with sleek white cabinetry and stainless steel appliances. The dining area seamlessly extends to the private patio, where you'll be captivated by stunning mountain views. The main level offers two spacious bedrooms, while the upper level is dedicated to a luxurious primary retreat, complete with a huge walk-in closet, secondary unit access, and a spa-like ensuite featuring a soaker tub overlooking lush greenery. Close to schools, shopping, walking trails, shopping, dininig and more! With its unbeatable location, incredible design, and thoughtful features, this home is truly a rare find. Don't miss out on this extraordinary opportunity in one of Kelowna's most desirable communities! (id:6769)