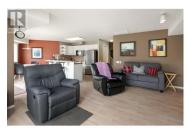

Bright & Spacious Corner Unit with Breathtaking Views in Dilworth! Welcome to this exceptional two-level corner unit, offering one of the largest views in the entire complex! With an open-concept floor plan, this home is designed for comfort, functionality, and effortless living. Boasting TWO parking stalls and a large storage unit, this home is ideal for downsizers, first-time home buyers, and families alike. Nestled in the heart of the highly sought-after Dilworth neighborhood, you'll love the peaceful surroundings of mature greenery and a family-friendly atmosphere. Inside, the living room impresses with coffered ceilings, while the adjacent kitchen shines with sleek white cabinetry and stainless steel appliances. The dining area seamlessly extends to the private patio, where you'll be captivated by stunning mountain views. The main level offers two spacious bedrooms, while the upper level is dedicated to a luxurious primary retreat, complete with a huge walk-in closet, secondary unit access, and a spa-like ensuite featuring a soaker tub overlooking lush greenery. Close to schools, shopping, walking trails, shopping, dininig and more! With its unbeatable location, incredible design, and thoughtful features, this home is truly a rare find. Don't miss out on this extraordinary opportunity in one of Kelowna's most desirable communities! (id:6769)