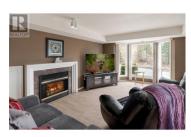

Bright & Spacious Corner Unit with Breathtaking Views in Dilworth! Welcome to this exceptional two-level corner unit, offering one of the largest views in the entire complex! With an open-concept floor plan, this home is designed for comfort, functionality, and effortless living. Boasting TWO parking stalls and a large storage unit, this home is ideal for downsizers, first-time home buyers, and families alike. Nestled in the heart of the highly sought-after Dilworth neighborhood, you'll love the peaceful surroundings of mature greenery and a family-friendly atmosphere. Inside, the living room impresses with coffered ceilings, while the adjacent kitchen shines with sleek white cabinetry and stainless steel appliances. The dining area seamlessly extends to the private patio, where you'll be captivated by stunning mountain views. The main level offers two spacious bedrooms, while the upper level is dedicated to a luxurious primary retreat, complete with a huge walk-in closet, secondary unit access, and a spa-like ensuite featuring a soaker tub overlooking lush greenery. Close to schools, shopping, walking trails, shopping, dininig and more! With its unbeatable location, incredible design, and thoughtful features, this home is truly a rare find. Don't miss out on this extraordinary opportunity in one of Kelowna's most desirable communities! (id:6769)