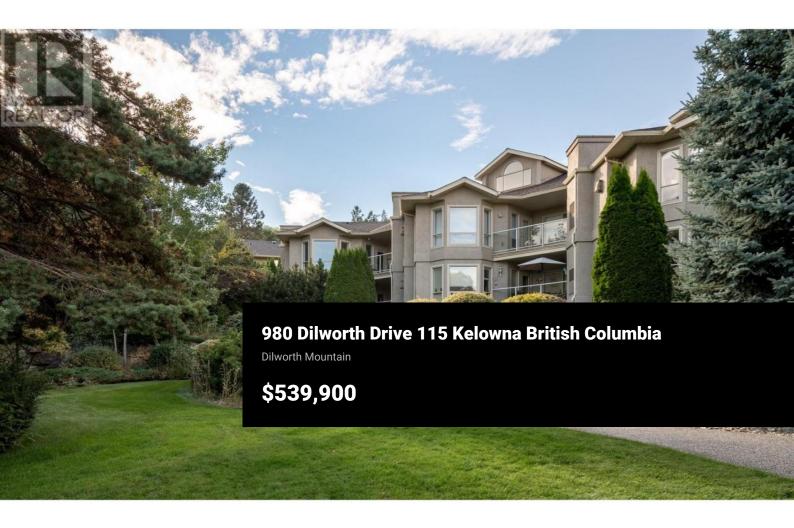

Bright & Spacious Corner Unit with Breathtaking Views in Dilworth! Welcome to this exceptional two-level corner unit, offering one of the largest views in the entire complex! With an open-concept floor plan, this home is designed for comfort, functionality, and effortless living. Boasting TWO parking stalls and a large storage unit, this home is ideal for downsizers, first-time home buyers, and families alike. Nestled in the heart of the highly sought-after Dilworth neighborhood, you'll love the peaceful surroundings of mature greenery and a family-friendly atmosphere. Inside, the living room impresses with coffered ceilings, while the adjacent kitchen shines with sleek white cabinetry and stainless steel appliances. The dining area seamlessly extends to the private patio, where you'll be captivated by stunning mountain views. The main level offers two spacious bedrooms, while the upper level is dedicated to a luxurious primary retreat, complete with a huge walk-in closet, secondary unit access, and a spa-like ensuite featuring a soaker tub overlooking lush greenery. Close to schools, shopping, walking trails, shopping, dininig and more! With its unbeatable location, incredible design, and thoughtful features, this home is truly a rare find. Don't miss out on this extraordinary opportunity in one of Kelowna's most desirable communities! (id:6769)