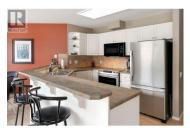

Bright & Spacious Corner Unit with Breathtaking Views in Dilworth! Welcome to this exceptional two-level corner unit, offering one of the largest views in the entire complex! With an open-concept floor plan, this home is designed for comfort, functionality, and effortless living. Boasting TWO parking stalls and a large storage unit, this home is ideal for downsizers, first-time home buyers, and families alike. Nestled in the heart of the highly sought-after Dilworth neighborhood, you'll love the peaceful surroundings of mature greenery and a family-friendly atmosphere. Inside, the living room impresses with coffered ceilings, while the adjacent kitchen shines with sleek white cabinetry and stainless steel appliances. The dining area seamlessly extends to the private patio, where you'll be captivated by stunning mountain views. The main level offers two spacious bedrooms, while the upper level is dedicated to a luxurious primary retreat, complete with a huge walk-in closet, secondary unit access, and a spa-like ensuite featuring a soaker tub overlooking lush greenery. Close to schools, shopping, walking trails, shopping, dininig and more! With its unbeatable location, incredible design, and thoughtful features, this home is truly a rare find. Don't miss out on this extraordinary opportunity in one of Kelowna's most desirable communities! (id:6769)