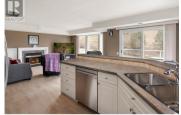

Bright & Spacious Corner Unit with Breathtaking Views in Dilworth! Welcome to this exceptional two-level corner unit, offering one of the largest views in the entire complex! With an open-concept floor plan, this home is designed for comfort, functionality, and effortless living. Boasting TWO parking stalls and a large storage unit, this home is ideal for downsizers, first-time home buyers, and families alike. Nestled in the heart of the highly sought-after Dilworth neighborhood, you'll love the peaceful surroundings of mature greenery and a family-friendly atmosphere. Inside, the living room impresses with coffered ceilings, while the adjacent kitchen shines with sleek white cabinetry and stainless steel appliances. The dining area seamlessly extends to the private patio, where you'll be captivated by stunning mountain views. The main level offers two spacious bedrooms, while the upper level is dedicated to a luxurious primary retreat, complete with a huge walk-in closet, secondary unit access, and a spa-like ensuite featuring a soaker tub overlooking lush greenery. Close to schools, shopping, walking trails, shopping, dininig and more! With its unbeatable location, incredible design, and thoughtful features, this home is truly a rare find. Don't miss out on this extraordinary opportunity in one of Kelowna's most desirable communities! (id:6769)