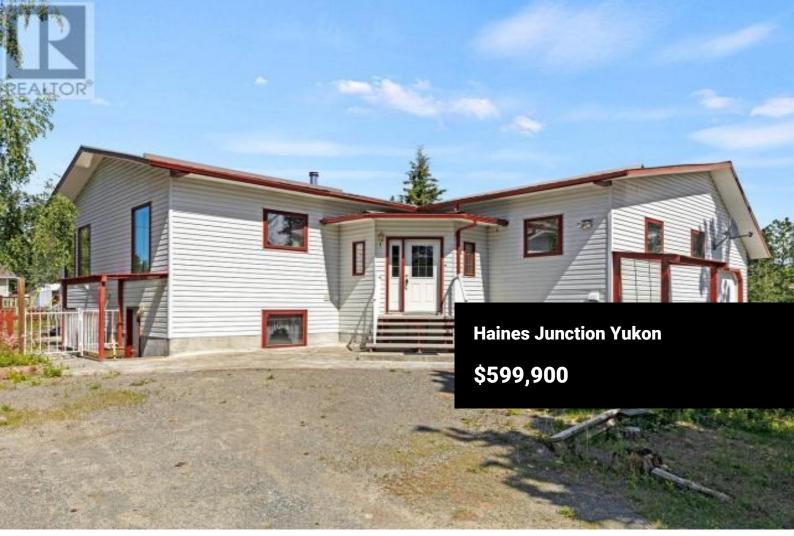

Located in the heart of Haines Junction, this custom-built bi-level home offers approximately 4,000 sqft of comfortable living on a double lot, with a LEGAL SUITE and majestic views of the Kluane Mountain range. The main floor features a massive great room with vaulted ceilings, a fully equipped kitchen with wood cabinetry, a dining space plus a breakfast nook, an oversized pantry, and a 2pc bathroom. The primary bedroom has an adjacent full bathroom and dressing room. Downstairs, you'll find a 2nd bedroom with an ensuite, perfect for guest accommodations or possibly an in-law suite, a large utility/laundry space, a mechanical room, a workshop, and a gear room. Additionally, there is a 1-bedroom LEGAL SUITE. The property boasts a 70' garage/workshop with an overhead door at each end, alley access to carport storage/parking, a greenhouse, a garden area, a root cellar, and a fenced yard. This is the ultimate rural Yukon property and it's ready to go! VIDEO TOUR. (id:6769)