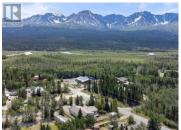

Located in the heart of Haines Junction, this custom-built bi-level home offers approximately 4,000 sqft of comfortable living on a double lot, with a LEGAL SUITE and majestic views of the Kluane Mountain range. The main floor features a massive great room with vaulted ceilings, a fully equipped kitchen with wood cabinetry, a dining space plus a breakfast nook, an oversized pantry, and a 2pc bathroom. The primary bedroom has an adjacent full bathroom and dressing room. Downstairs, you'll find a 2nd bedroom with an ensuite, perfect for guest accommodations or possibly an in-law suite, a large utility/laundry space, a mechanical room, a workshop, and a gear room. Additionally, there is a 1-bedroom LEGAL SUITE. The property boasts a 70' garage/workshop with an overhead door at each end, alley access to carport storage/parking, a greenhouse, a garden area, a root cellar, and a fenced yard. This is the ultimate rural Yukon property and it's ready to go! VIDEO TOUR. (id:6769)