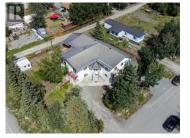

Located in the heart of Haines Junction, this custom-built bi-level home offers approximately 4,000 sqft of comfortable living on a double lot, with a LEGAL SUITE and majestic views of the Kluane Mountain range. The main floor features a massive great room with vaulted ceilings, a fully equipped kitchen with wood cabinetry, a dining space plus a breakfast nook, an oversized pantry, and a 2pc bathroom. The primary bedroom has an adjacent full bathroom and dressing room. Downstairs, you'll find a 2nd bedroom with an ensuite, perfect for guest accommodations or possibly an in-law suite, a large utility/laundry space, a mechanical room, a workshop, and a gear room. Additionally, there is a 1-bedroom LEGAL SUITE. The property boasts a 70' garage/workshop with an overhead door at each end, alley access to carport storage/parking, a greenhouse, a garden area, a root cellar, and a fenced yard. This is the ultimate rural Yukon property and it's ready to go! VIDEO TOUR. (id:6769)