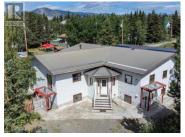

Located in the heart of Haines Junction, this custom-built bi-level home offers approximately 4,000 sqft of comfortable living on a double lot, with a LEGAL SUITE and majestic views of the Kluane Mountain range. The main floor features a massive great room with vaulted ceilings, a fully equipped kitchen with wood cabinetry, a dining space plus a breakfast nook, an oversized pantry, and a 2pc bathroom. The primary bedroom has an adjacent full bathroom and dressing room. Downstairs, you'll find a 2nd bedroom with an ensuite, perfect for guest accommodations or possibly an in-law suite, a large utility/laundry space, a mechanical room, a workshop, and a gear room. Additionally, there is a 1-bedroom LEGAL SUITE. The property boasts a 70' garage/workshop with an overhead door at each end, alley access to carport storage/parking, a greenhouse, a garden area, a root cellar, and a fenced yard. This is the ultimate rural Yukon property and it's ready to go! VIDEO TOUR. (id:6769)