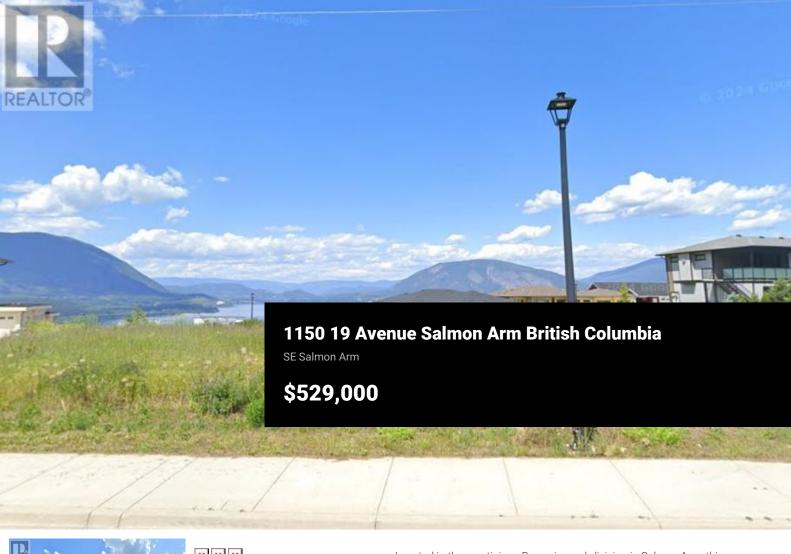

RE/MAX Kelowna 100-1553 Harvey Avenue Kelowna, BC, Canada Located in the prestigious Byersview subdivision in Salmon Arm, this residential building lot offers stunning lake and valley views. Spanning both 19th and 20th Ave SE, this nearly 1/4-acre lot is situated in one of the area's most sought-after neighborhoods. Byersview is a new, high-end community known for its tremendous views of Shuswap Lake and excellent location. A rare opportunity to build your dream home in a prime setting with breathtaking views. Contact your Realtor today! (id:6769)