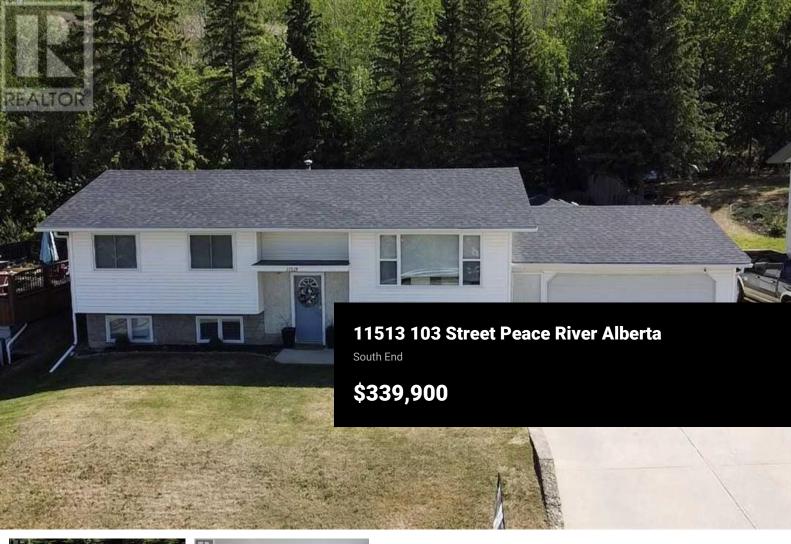

Welcome to this move-in ready 4 bedroom 2.5 bath family home located in the South End. This stunning property boasts an abundance of beautiful renovations, starting with the open concept kitchen showcasing a modern island that provides additional counter space for meal preparation and casual dining. The upstairs living room offers an entertainment area with storage and a large window with picturesque views of Peace River. The dining room flows seamlessly from both the kitchen and living area, creating a perfect space for gatherings. The primary bedroom is on the main floor which includes an ensuite half bath. There are two additional bedrooms and a 4-piece bathroom. Downstairs is a spacious bonus room, providing an ideal setting for family gatherings, movie marathons, or playtime with children. The basement also features another large room suitable for a bedroom or office, and a convenient 3-piece bathroom open to the functional laundry room with extra storage. Outside, the attached double car garage displays brand new epoxy flooring and ample storage/workspace at the back. A door from the garage connects to the back deck off the dining room, overlooking the fenced and landscaped backyard. Additional upgrades to this home include a hot water tank (2020), furnace (2019), and new shingles installed this summer (2024). Conveniently located near a park, sledding hill and hikin...