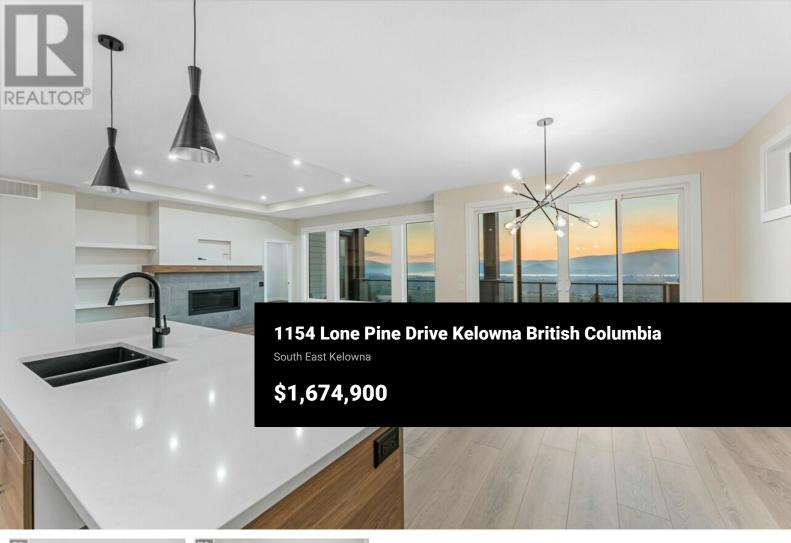

Welcome to your dream home! This stunning, brand-new construction is a walk-out style home offering breathtaking lake and city views. The open-concept main level is designed for modern living, featuring a spacious kitchen with a large island, perfect for entertaining. The kitchen is equipped with highend appliances and a convenient walk-through pantry, providing ample storage. The expansive dining area flows seamlessly into the living room, where you'll find a large electric fireplace, creating a cozy and inviting atmosphere. The primary bedroom is a true retreat, complete with a luxurious ensuite and a generous walk-in closet. The main level also includes a second bedroom and a full bath, perfect for guests or family members. Additional features include a double car garage with a large mudroom, and a well-appointed laundry room for added convenience, a 12' x 28' Salt Water Pool, plus a 1 Bed Legal Suite. This home combines style and comfort. Photos are representative. (id:6769)