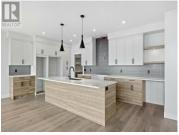

Welcome to your dream home! This stunning, brand-new construction is a walk-out style home offering breathtaking lake and city views. The open-concept main level is designed for modern living, featuring a spacious kitchen with a large island, perfect for entertaining. The kitchen is equipped with highend appliances and a convenient walk-through pantry, providing ample storage. The expansive dining area flows seamlessly into the living room, where you'll find a large electric fireplace, creating a cozy and inviting atmosphere. The primary bedroom is a true retreat, complete with a luxurious ensuite and a generous walk-in closet. The main level also includes a second bedroom and a full bath, perfect for guests or family members. Additional features include a double car garage with a large mudroom, and a well-appointed laundry room for added convenience, a 12' x 28' Salt Water Pool, plus a 1 Bed Legal Suite. This home combines style and comfort. Photos are representative. (id:6769)