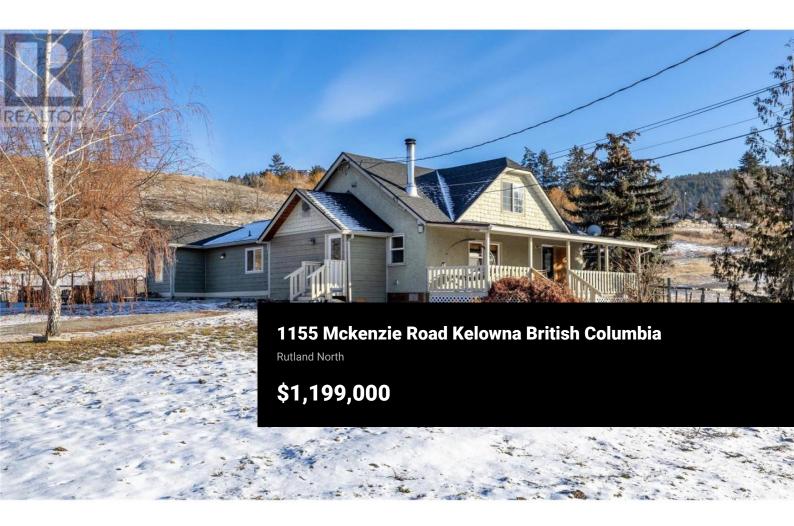

Discover this amazing property with panoramic views of the Okanagan valley, mountains and Okanagan lake on 1.38 acres rural yet close to all amenities. Located on the Rutland bench, this charming farmhouse has been renovated with custom kitchen, a large master suite, a large second bedroom and and den that can be used as a bedroom all on the main floor and a lofted third bedroom. The addition done in 2002 has a custom kitchen with newer appliances perfect for the gourmet cook. The wood burning stove keeps the home warm and keeps the heating costs to a minimum. The property also includes a large workshop that can be converted to a large garage if needed and additional storage sheds, providing ample space for all your needs. With its prime location close to all amenities, this property offers endless possibilities. Don't miss this rare opportunity to own a slice of paradise where luxury meets natural beauty. Your dream lifestyle awaits you in this exceptional home. (id:6769)