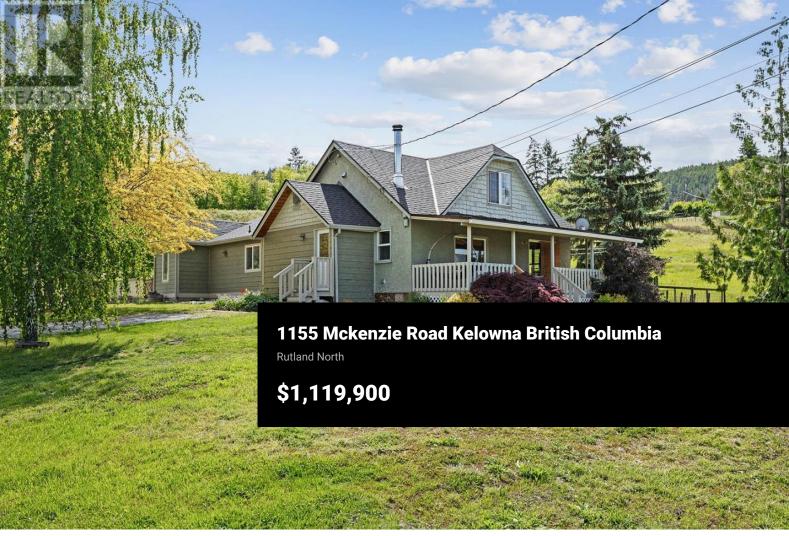

Discover this amazing property with panoramic views of the Okanagan valley, mountains and Okanagan lake on 1.38 acres rural yet close to all amenities. Located on the Rutland bench, this charming farmhouse has been renovated with custom kitchen, a large master suite, a large second bedroom and and den that can be used as a bedroom all on the main floor as well as a lofted bedroom, a perfect environment to raise a family. The addition done in 2002 includes a custom kitchen with newer appliances perfect for the gourmet cook. The wood burning stove keeps the home warm and keeps the heating costs to a minimum. The property also includes a large workshop that can be converted to a large garage if needed and additional storage sheds, providing ample space for all your needs. With its prime location close to all amenities, this property offers endless possibilities. With its practical layout, scenic views and functional amenities, this property presents a unique opportunity for buyers looking for both aesthetic charm and practicality in their investment. .Don't miss this rare opportunity to own a slice of paradise where this craftsman style home meets natural beauty. Your dream lifestyle awaits you in this exceptional home. (id:6769)