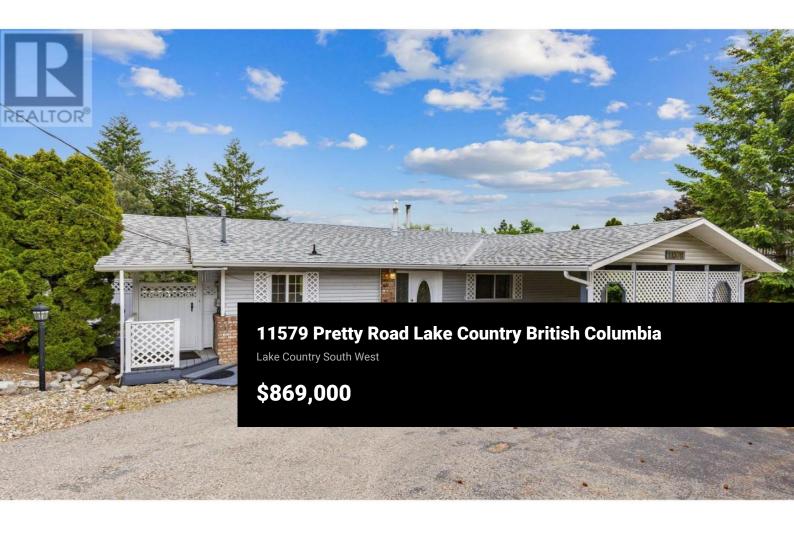

This charming walkout rancher with a basement offers 4 bedrooms and 3 bathrooms, perfectly situated in the heart of Lake Country. Surrounded by lakes, hiking/biking trails, schools and world-class wineries, this .36 acre property offers idyllic views of Wood Lake, the valley, and mountains. The main floor provides comfortable, easy living, while the basement features a roughedin suite - ideal for a mortgage helper or extended family needs. Inside you will find a well maintained home with floor to ceiling windows allowing the home to flood with natural light. The beautifully appointed primary bedroom showcases views of Wood Lake, a 3-piece ensuite, and direct access to the patio, perfect for enjoying your morning coffee. Whether you're dreaming of a private studio, income suite, or lux entertainment space, the lower level is ready for your vision. With a roughed-in suite already in place, it's perfect for a mortgage helper or can simply be enjoyed as additional living space. The massive yard is ideal for outdoor entertaining, gardening, or soaking in the Okanagan sunshine. And for the adventure lovers - there's ample parking for an RV, boat, or all the toys, so you'll never have to choose between convenience and lifestyle. Whether you're unwinding on the patio with a glass of wine, boating on nearby lakes, or exploring local trails and vineyards, this home offers a seamless ...