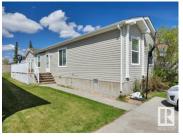

TWO LIVING ROOMS! DOUBLE PARKING PAD! FUNCTIONAL LAYOUT! This 1509 sq ft 3 bed, 2 bath home is a great layout for those needing extra living space. Lighter toned walls, cabinets, & flooring with a vaulted ceiling creates a welcoming & homey feel! Open concept living unites the space, w/ large kitchen / dining / living room connected for entertaining. Primary bedroom w/ walk in closet & 4 pce bath. Additional living room for the kid's play space / home office, 4 pce bath, & 2 more bedrooms. Laminate flooring in the living spaces, lino in kitchen & bathrooms, carpet in bedrooms. Spacious deck for summer BBQs & relaxing. Two sheds in the yard for storage; no neighbours directly behind either! A great starter home or for those downsizing; welcome to Suntree! (id:6769)