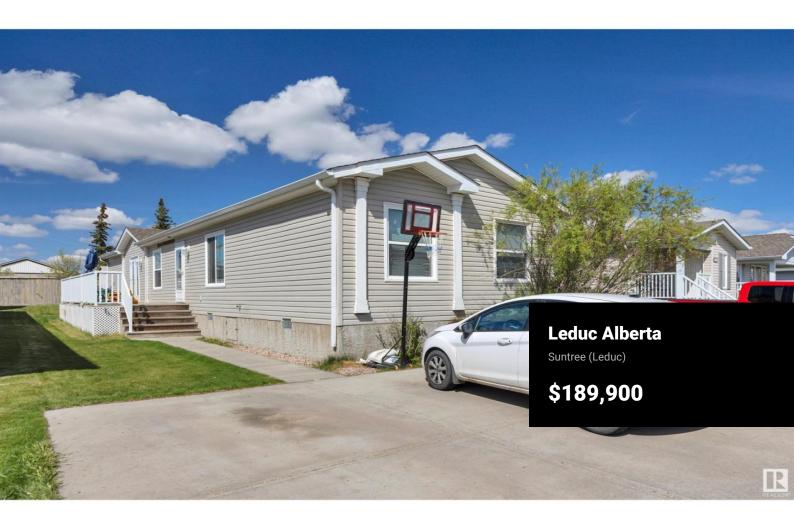

TWO LIVING ROOMS! DOUBLE PARKING PAD! FUNCTIONAL LAYOUT! This 1509 sq ft 3 bed, 2 bath home is a great layout for those needing extra living space. Lighter toned walls, cabinets, & flooring with a vaulted ceiling creates a welcoming & homey feel! Open concept living unites the space, w/ large kitchen / dining / living room connected for entertaining. Primary bedroom w/ walk in closet & 4 pce bath. Additional living room for the kid's play space / home office, 4 pce bath, & 2 more bedrooms. Laminate flooring in the living spaces, lino in kitchen & bathrooms, carpet in bedrooms. Spacious deck for summer BBQs & relaxing. Two sheds in the yard for storage; no neighbours directly behind either! A great starter home or for those downsizing; welcome to Suntree! (id:6769)