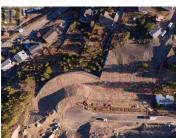

## \$373,000

Introducing 1158 Crestwood Drive, a 15,419 square foot estate-style property with spectacular views. The lot is fully serviced and build-ready, located within a brand new cul-de-sac in Barnhartvale. This lot is zoned R7 which allows for residential suites and you can also build up to 35% of the lot size, allowing you to build your dream home. The orientation of the lot provides incredible views of the South Thompson Valley and is located 15 minutes to downtown Kamloops. This property is located close to an elementary school, recreation (hiking, biking), many amenities (Dallas Town Centre, The Pond Country Market) and close to public transportation. This opportunity is a rare offering as Barnhartvale is limited to new subdivisions. Ready to build your ultimate home! Contact us today for a full listing package. GST and DCC not included in purchase price. (id:6769)