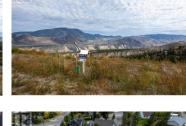

## \$373,000

Introducing 1158 Crestwood Drive, a 15,419 square foot estate-style property with spectacular views. The lot is fully serviced and build-ready, located within a brand new cul-de-sac in Barnhartvale. This lot is zoned R7 which allows for residential suites and you can also build up to 35% of the lot size, allowing you to build your dream home. The orientation of the lot provides incredible views of the South Thompson Valley and is located 15 minutes to downtown Kamloops. This property is located close to an elementary school, recreation (hiking, biking), many amenities (Dallas Town Centre, The Pond Country Market) and close to public transportation. This opportunity is a rare offering as Barnhartvale is limited to new subdivisions. Ready to build your ultimate home! Contact us today for a full listing package. GST and DCC not included in purchase price. (id:6769)