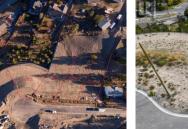

## \$373,000

Introducing 1158 Crestwood Drive, a 15,419 square foot estate-style property with spectacular views. The lot is fully serviced and build-ready, located within a brand new cul-de-sac in Barnhartvale. This lot is zoned R7 which allows for residential suites and you can also build up to 35% of the lot size, allowing you to build your dream home. The orientation of the lot provides incredible views of the South Thompson Valley and is located 15 minutes to downtown Kamloops. This property is located close to an elementary school, recreation (hiking, biking), many amenities (Dallas Town Centre, The Pond Country Market) and close to public transportation. This opportunity is a rare offering as Barnhartvale is limited to new subdivisions. Ready to build your ultimate home! Contact us today for a full listing package. GST and DCC not included in purchase price. (id:6769)