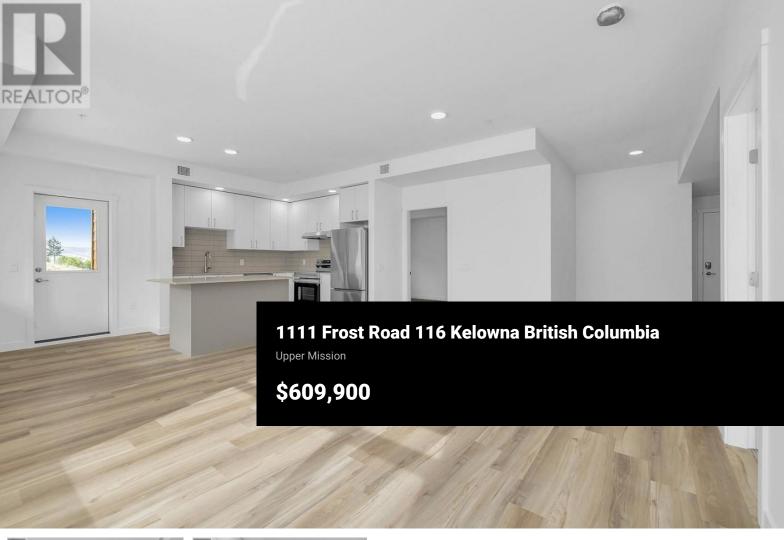

Just Released - Bravo at Ascent. 116 is a Contemporary and Stylish Merlot plan, and features an open floorplan, quartz countertops and stainless steel appliances. 2 Bedrooms are located on opposite sides of the living area, providing excellent privacy. The foyer is spacious with a nook suitable for a desk. Enjoy the outdoors with a nice-sized balcony off the living room. Living at Alpha at Ascent means access to the community clubhouse, featuring a gym, games area, kitchen, patio, and more. Located in Upper Mission, you're just steps from Mission Village at The Ponds where you'll enjoy Save On Foods, Shopper's Drug Mart, a Starbucks opening soon and various other services and businesses. Built by Highstreet, this Carbon-Free Home is eligible for PTT-exemption\*, and comes with double warranty. Photos are of a similar home; some features may vary. Presentation Centre & Showhomes Open Thursday-Sunday 12-3pm. (id:6769)