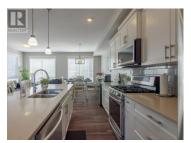

Walk into this never before listed, Exceptional 4-Bedroom, 3-Bathroom private corner Townhome with strategically Unobstructed Views of Penticton City & Apex Mountain... Discover this nearly new, 1,932 sq ft townhome in Penticton, offering designed modern finishes and an open-concept layout, the home features a gourmet kitchen with guartz countertops, high-end stainless steel appliances, and ample cabinetry. The main floor seamlessly connects the living, dining, and kitchen areas, creating an inviting space for entertaining. Large windows throughout the home provide abundant natural light throughout the day and showcase the breathtaking, unobstructed views of Penticton's cityscape all the way to the majestic Apex Mountain and Campbell Mountain. The master suite offers a private retreat with a walk-in closet and a luxurious ensuite bathroom. Additional bedrooms are generously sized, ideal for family, guests, gym, and or a home office. Step outside to the private deck, an ideal spot for outdoor dining or simply enjoying the fantastic serene surroundings. The home also includes a large 21x18 double car garage & additional parking spaces for a total of 4 vehicles. Located in a tranquil Sendero Canyon neighborhood, this townhome is close to schools, walking trails, and parks, while still being a quick drive to the vibrant downtown core. Experience the perfect blend of modern livin...