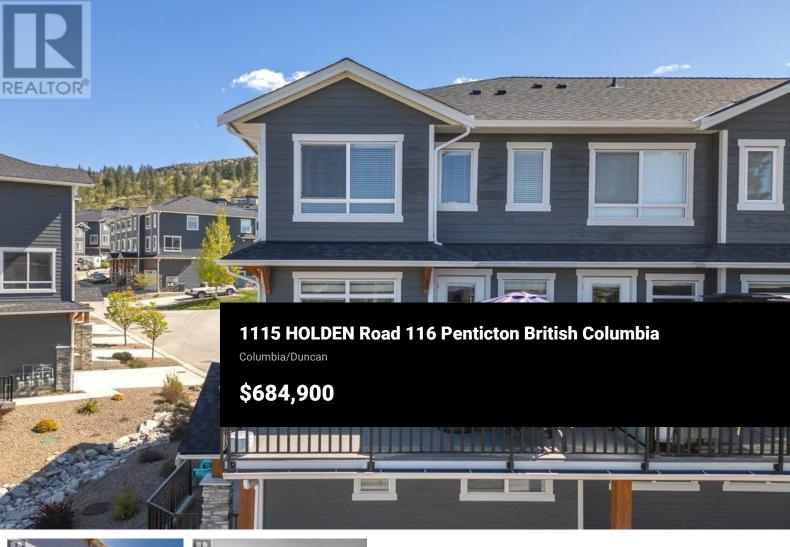

OPEN HOUSE - (SAT. JUN. 21 from 1:00PM to 3:00PM). Enjoy the unobstructed views of Penticton City & Valley all the way to Apex Mountain from this private corner townhome unit. Walk into this exceptional 3-Bedroom+Flex Room & 3-Bathroom nearly new 1,932 sq ft townhome in Penticton, offering modern finishes and an open-concept layout. The home features a lovely open concept kitchen with quartz countertops, high-end stainless steel appliances, and ample cabinetry. The main floor seamlessly connects the living, dining, and kitchen areas, creating an inviting space for entertaining, including the outside private deck, as an ideal spot for outdoor dining or enjoying the fantastic, serene views and surroundings. The large windows provide abundant natural light throughout the day and showcase the breathtaking, unobstructed views of Penticton's cityscape all the way to the majestic Apex Mountain and Campbell Mountain. The master suite offers a private retreat with a walk-in closet and a lovely ensuite bathroom. Additional bedrooms are generously sized, ideal for family, guests, a gym, and or a home office. The home also includes a large 21x18 double car garage & additional parking spaces for a total of 4 vehicles (2 in/2 out). Located in the tranquil Sendero Canyon neighborhood, this townhome is close to schools, walking trails, and parks, while still being a quick drive to the vibra...