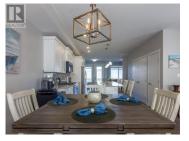

OPEN HOUSE - (SAT. JUN. 21 from 1:00PM to 3:00PM). Enjoy the unobstructed views of Penticton City & Valley all the way to Apex Mountain from this private corner townhome unit. Walk into this exceptional 3-Bedroom+Flex Room & 3-Bathroom nearly new 1,932 sq ft townhome in Penticton, offering modern finishes and an open-concept layout. The home features a lovely open concept kitchen with quartz countertops, high-end stainless steel appliances, and ample cabinetry. The main floor seamlessly connects the living, dining, and kitchen areas, creating an inviting space for entertaining, including the outside private deck, as an ideal spot for outdoor dining or enjoying the fantastic, serene views and surroundings. The large windows provide abundant natural light throughout the day and showcase the breathtaking, unobstructed views of Penticton's cityscape all the way to the majestic Apex Mountain and Campbell Mountain. The master suite offers a private retreat with a walk-in closet and a lovely ensuite bathroom. Additional bedrooms are generously sized, ideal for family, guests, a gym, and or a home office. The home also includes a large 21x18 double car garage & additional parking spaces for a total of 4 vehicles (2 in/2 out). Located in the tranquil Sendero Canyon neighborhood, this townhome is close to schools, walking trails, and parks, while still being a quick drive to the vibra...