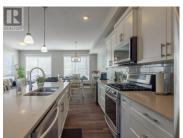

OPEN HOUSE - (SAT. JUN. 21 from 1:00PM to 3:00PM). Enjoy the unobstructed views of Penticton City & Valley all the way to Apex Mountain from this private corner townhome unit. Walk into this exceptional 3-Bedroom+Flex Room & 3-Bathroom nearly new 1,932 sq ft townhome in Penticton, offering modern finishes and an open-concept layout. The home features a lovely open concept kitchen with quartz countertops, high-end stainless steel appliances, and ample cabinetry. The main floor seamlessly connects the living, dining, and kitchen areas, creating an inviting space for entertaining, including the outside private deck, as an ideal spot for outdoor dining or enjoying the fantastic, serene views and surroundings. The large windows provide abundant natural light throughout the day and showcase the breathtaking, unobstructed views of Penticton's cityscape all the way to the majestic Apex Mountain and Campbell Mountain. The master suite offers a private retreat with a walk-in closet and a lovely ensuite bathroom. Additional bedrooms are generously sized, ideal for family, guests, a gym, and or a home office. The home also includes a large 21x18 double car garage & additional parking spaces for a total of 4 vehicles (2 in/2 out). Located in the tranquil Sendero Canyon neighborhood, this townhome is close to schools, walking trails, and parks, while still being a quick drive to the vibra...