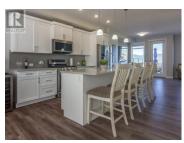

OPEN HOUSE - (SAT. JUN. 21 from 1:00PM to 3:00PM). Enjoy the unobstructed views of Penticton City & Valley all the way to Apex Mountain from this private corner townhome unit. Walk into this exceptional 3-Bedroom+Flex Room & 3-Bathroom nearly new 1,932 sq ft townhome in Penticton, offering modern finishes and an open-concept layout. The home features a lovely open concept kitchen with quartz countertops, high-end stainless steel appliances, and ample cabinetry. The main floor seamlessly connects the living, dining, and kitchen areas, creating an inviting space for entertaining, including the outside private deck, as an ideal spot for outdoor dining or enjoying the fantastic, serene views and surroundings. The large windows provide abundant natural light throughout the day and showcase the breathtaking, unobstructed views of Penticton's cityscape all the way to the majestic Apex Mountain and Campbell Mountain. The master suite offers a private retreat with a walk-in closet and a lovely ensuite bathroom. Additional bedrooms are generously sized, ideal for family, guests, a gym, and or a home office. The home also includes a large 21x18 double car garage & additional parking spaces for a total of 4 vehicles (2 in/2 out). Located in the tranquil Sendero Canyon neighborhood, this townhome is close to schools, walking trails, and parks, while still being a quick drive to the vibra...