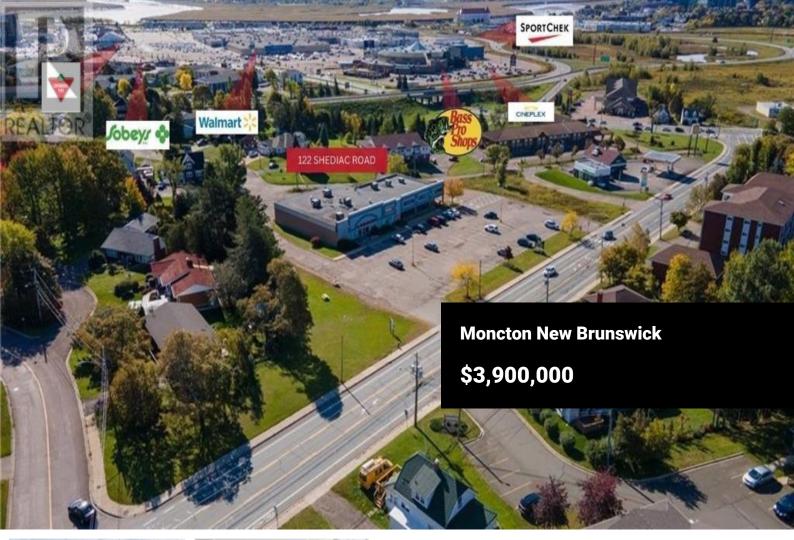

116-122 SHEDIAC RD IN MONCTON NB IS NOW FOR SALE! The Multi Unit Retail Strip Plaza currently has 4 long term tenants and sits on land totaling 2.91 Acres of Prime Real estate in bustling Moncton NB. Site has unparalleled potential with it's phenomenal location and close proximity to Champlain Place, Downtown Moncton, Paul st, Champlain st in Dieppe and lots more. The excess land offers Developmental Opportunities to add more stand alone buildings, PAD Sites, extra retail units and/or a multi family building. Purchase now and collect cash flow while drawing future plans. Drawings on file. Contact for more information. Contactez pour plus d'informations. (id:6769)