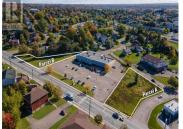

116-122 SHEDIAC RD IN MONCTON NB IS NOW FOR SALE! The Multi Unit Retail Strip Plaza currently has 4 long term tenants and sits on land totaling 2.91 Acres of Prime Real estate in bustling Moncton NB. Site has unparalleled potential with it's phenomenal location and close proximity to Champlain Place, Downtown Moncton, Paul st, Champlain st in Dieppe and lots more. The excess land offers Developmental Opportunities to add more stand alone buildings, PAD Sites, extra retail units and/or a multi family building. Purchase now and collect cash flow while drawing future plans. Drawings on file. Contact for more information. Contactez pour plus d'informations. (id:6769)