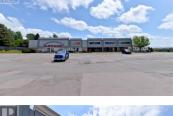

116-122 SHEDIAC RD IN MONCTON NB IS NOW FOR SALE! The Multi Unit Retail Strip Plaza currently has 4 long term tenants and sits on land totaling 2.91 Acres of Prime Real estate in bustling Moncton NB. Site has unparalleled potential with it's phenomenal location and close proximity to Champlain Place, Downtown Moncton, Paul st, Champlain st in Dieppe and lots more. The excess land offers Developmental Opportunities to add more stand alone buildings, PAD Sites, extra retail units and/or a multi family building. Purchase now and collect cash flow while drawing future plans. Drawings on file. Contact for more information. Contactez pour plus d'informations. (id:6769)