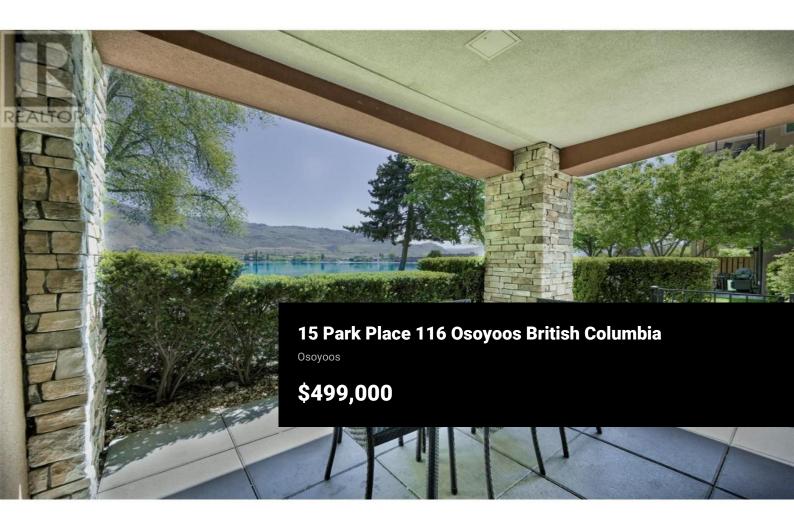

LAKEFRONT 2 bedroom & 2 bathroom ground floor corner suite at Watermark Beach Resort. Take in the spectacular lake & mountain views from your suite or from your large private lakefront deck on the quiet side of the building. Walk out the gate from your deck and in just a few steps you're at the beach and swimming in Canada's warmest lake. This is resort living! Watermark has amazing amenities including a large outdoor pool with waterslide, 2 hot tubs, a fitness centre, BBQ area, and spa. Suite comes fully furnished and is pet friendly. This is recreational property, not a primary residence. When you're not using your suite you can put in Watermark's professionally managed rental pool to earn income. GST is applicable. (id:6769)