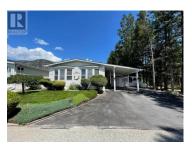

Welcome home to affordable retirement living at it's finest! Situated at the end of the street and bordering the forest, this doublewide home is host to many wonderful features: over 1500sq/ft of living space, Large Master Bedroom with walk-in closet and ensuite, secondary large bedroom with French Doors out to the enclosed patio overlooking mother nature, large laundry room, generous sized open concept living and dining rooms, ample kitchen cabinet space, large storage shed, secondary storage shed/workshop, and parking for 4. Crystal Springs offers residents rentable RV parking, a clubhouse with the ability to rent it out for private functions, a guest suite, and outdoor games area (Shuffleboard, Horse Shoes and Bocce) One small dog not more then 12 lbs and/or 14" in height, or one indoor cat permitted. Rentals with park approval. (id:6769)