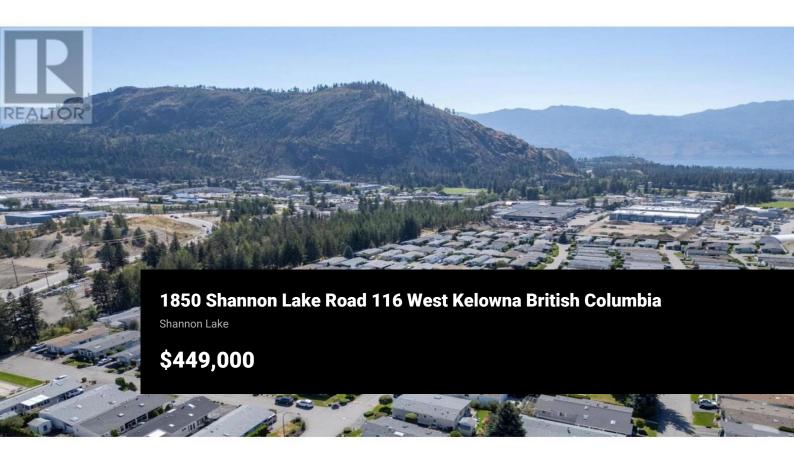

Welcome home to affordable retirement living at it's finest! Situated at the end of the street and bordering the forest, this doublewide home is host to many wonderful features: over 1500sq/ft of living space, Large Master Bedroom with walk-in closet and ensuite, secondary large bedroom with French Doors out to the enclosed patio overlooking mother nature, large laundry room, generous sized open concept living and dining rooms, ample kitchen cabinet space, large storage shed, secondary storage shed/workshop, and parking for 4. Crystal Springs offers residents rentable RV parking, a clubhouse with the ability to rent it out for private functions, a guest suite, and outdoor games area (Shuffleboard, Horse Shoes and Bocce) One small dog not more then 12 lbs and/or 14" in height, or one indoor cat permitted. Rentals with park approval. (id:6769)