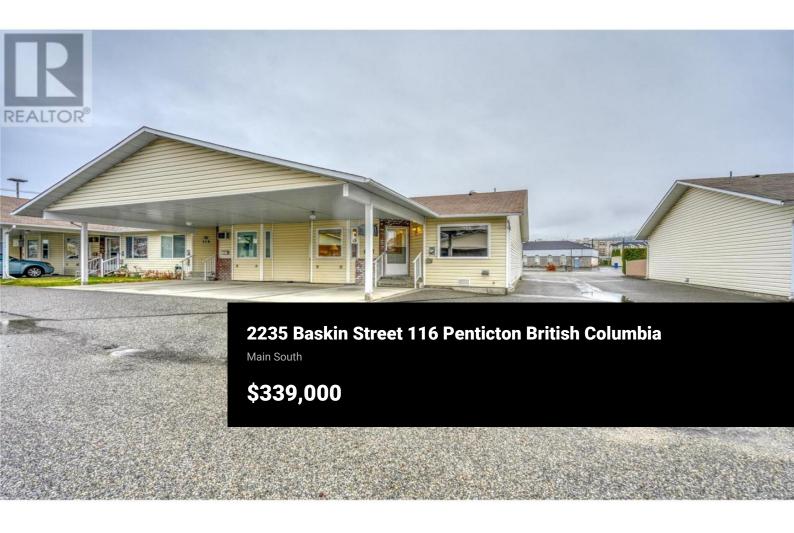

**RE/MAX Kelowna** 100-1553 Harvey Avenue Kelowna, BC, Canada

Pride of ownership is evident in this extremely well-kept townhome. Experience the perfect blend of comfort and convenience in this one-level, 2-bedroom, 2bathroom rancher-style townhome. Ideally situated just a minute from Cherry Lane Mall, this home is part of a quiet 55+ pet-free community designed for low-maintenance living in the heart of Penticton. Step into an inviting open floor plan that features a spacious living room, perfect for relaxing or entertaining. The primary suite offers generous closet space and a private 3piece ensuite, while the second bedroom is ideal as a guest room or home office, complemented by a 4-piece main bathroom. Additional conveniences include a large laundry room and covered parking for two vehicles right at the front door. With low monthly fees, thanks to its self-managed strata, this home is a budget-friendly option for retirees. Enjoy easy access to shopping, nearby walking paths, and Penticton's finest amenities. Ready for immediate occupancy, this move-in-ready gem at Park Place offers an affordable, carefree retirement lifestyle. (id:6769)