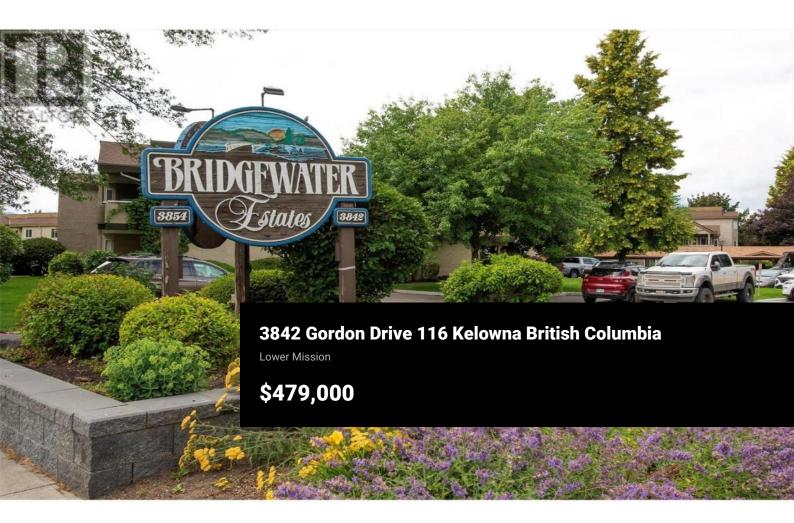

Discover this stunning and generously-sized corner 2-bedroom condo located in Bridgewater, nestled in the Lower Mission. This prime location is just a short stroll from the beautiful beaches along Lakeshore Road and is conveniently close to all amenities. The owners have undertaken significant renovations for their personal enjoyment, and due to a change in plans, you now have the opportunity to make this beautifully updated condo your own. Featuring a modern kitchen, new windows (2024), updated flooring and bathrooms, fresh paint, and newer appliances, everything is in place for you to move in and start enjoying your new home. One open parking and a second parking can be rented from strata, one pet allowed with no restriction. The complex offers great amenities such as an outdoor pool, a spacious gym, a common area, and a guest suite for visitors. Don't miss out on this exceptional opportunity! (id:6769)