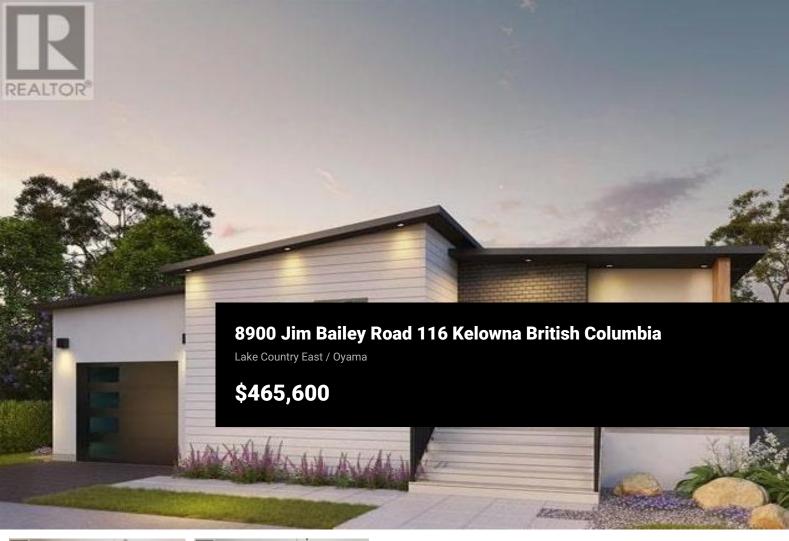

Welcome to Deer Meadows. Your new neighbourhood is conveniently located just steps away from the Rail Trial where you are connected to Wood lake and the blue waters of Kalamalka lake with trail access spanning from Vernon to Kelowna. Deer Meadows is a quick 10 minute commute from the Airport and UBCO's Campus. Rentals and pets are allowed. This Skylark home is built by Woodland Crafted Homes and features a modern layout. With a unique exterior, the 3 bedroom, 2 bathroom home design is created for those that want it all. Entering to the open-concept Kitchen, you walk through a bright front patio and are met with the highly coveted seamless living/dining space. Guest room and spacious Master Bedroom at the back of the house means optimized space distribution. The secluded Backyard Patio opens off the beautiful Master Bedroom to ensure these homeowners get every bit of sunshine that the Okanagan has to offer. SHORT TERM RENTALS PERMITTED. Schedule your appointment today! (id:6769)