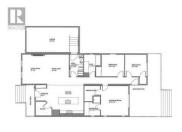

Welcome to Deer Meadows. Your new neighbourhood is conveniently located just steps away from the Rail Trial where you are connected to Wood lake and the blue waters of Kalamalka lake with trail access spanning from Vernon to Kelowna. Deer Meadows is a quick 10 minute commute from the Airport and UBCO's Campus. Rentals and pets are allowed. This Skylark home is built by Woodland Crafted Homes and features a modern layout. With a unique exterior, the 3 bedroom, 2 bathroom home design is created for those that want it all. Entering to the open-concept Kitchen, you walk through a bright front patio and are met with the highly coveted seamless living/dining space. Guest room and spacious Master Bedroom at the back of the house means optimized space distribution. The secluded Backyard Patio opens off the beautiful Master Bedroom to ensure these homeowners get every bit of sunshine that the Okanagan has to offer. SHORT TERM RENTALS PERMITTED. Schedule your appointment today! (id:6769)