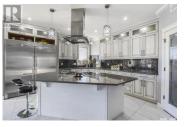

Beautiful two storey gem in White City, priced reduced to sell, do not miss. Pie shaped approx. 11,000 sq ft lot, no neighbour on three sides, from big front porch you are welcome with double door designer glass, you enter into foyer with heated ceramic floor, on right big bright office, left side open concept living room which leads into dining with coffered ceiling, hallway takes you to very big family area, decorated with gas fireplace and shelvings on both sides with stone perimeter, very big kitchen with all wood cabinetry all touching to 9 ft ceiling, all b/i appliances like microwave, oven, dishwasher, 9 ft island had b/i cook top, free hanging high cfm exhaust fan and 60 inch double wide fridge and freezer, from kitchen you come in breakfast area which leads to big covered deck and big lawn area. then through wide open stair case you go second floor which is also with 9 ft ceiling, all four bedrooms, from which two masters, front one has open balcony, WIC and with 4 pc ensuite, ceramic shower, corner Jacuzzi and heated floor big primary bedroom at back with covered and great view, big WIC closet and room sized 5 pc ensuite with 4x7 ft ceramic shower, two person rectangular Jacuzzi, 11 ft double sink vanity, 4 pc main washroom with heated floor, side by side laundry with custom cabinetry, both master bedrooms have vaulted ceiling and crown night lighting, whole house ...