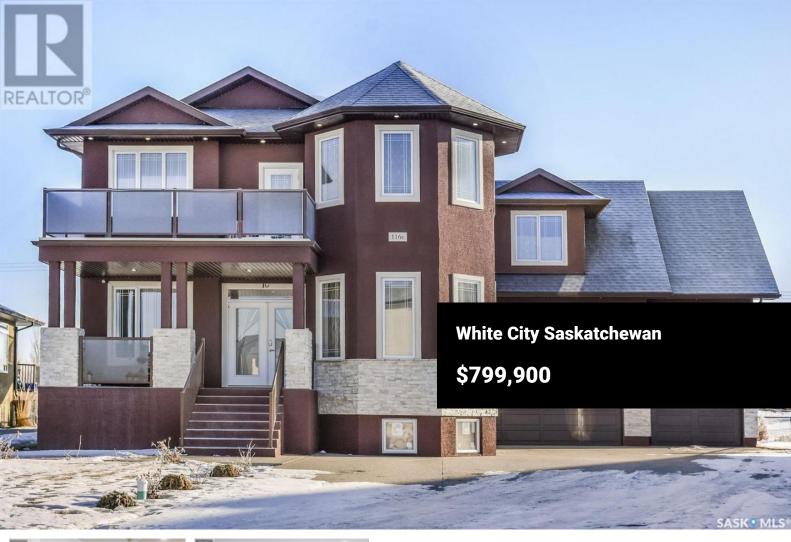

Beautiful two storey gem in White City, priced reduced to sell, do not miss. Pie shaped approx. 11,000 sq ft lot, no neighbour on three sides, from big front porch you are welcome with double door designer glass, you enter into foyer with heated ceramic floor, on right big bright office, left side open concept living room which leads into dining with coffered ceiling, hallway takes you to very big family area, decorated with gas fireplace and shelvings on both sides with stone perimeter, very big kitchen with all wood cabinetry all touching to 9 ft ceiling, all b/i appliances like microwave, oven, dishwasher, 9 ft island had b/i cook top, free hanging high cfm exhaust fan and 60 inch double wide fridge and freezer, from kitchen you come in breakfast area which leads to big covered deck and big lawn area. then through wide open stair case you go second floor which is also with 9 ft ceiling, all four bedrooms, from which two masters, front one has open balcony, WIC and with 4 pc ensuite, ceramic shower, corner Jacuzzi and heated floor big primary bedroom at back with covered and great view, big WIC closet and room sized 5 pc ensuite with 4x7 ft ceramic shower, two person rectangular Jacuzzi, 11 ft double sink vanity, 4 pc main washroom with heated floor, side by side laundry with custom cabinetry, both master bedrooms have vaulted ceiling and crown night lighting, whole house ...