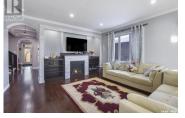

Beautiful two storey gem in White City, priced reduced to sell, do not miss. Pie shaped approx. 11,000 sq ft lot, no neighbour on three sides, from big front porch you are welcome with double door designer glass, you enter into foyer with heated ceramic floor, on right big bright office, left side open concept living room which leads into dining with coffered ceiling, hallway takes you to very big family area, decorated with gas fireplace and shelvings on both sides with stone perimeter, very big kitchen with all wood cabinetry all touching to 9 ft ceiling, all b/i appliances like microwave, oven, dishwasher, 9 ft island had b/i cook top, free hanging high cfm exhaust fan and 60 inch double wide fridge and freezer, from kitchen you come in breakfast area which leads to big covered deck and big lawn area. then through wide open stair case you go second floor which is also with 9 ft ceiling, all four bedrooms, from which two masters, front one has open balcony, WIC and with 4 pc ensuite, ceramic shower, corner Jacuzzi and heated floor big primary bedroom at back with covered and great view, big WIC closet and room sized 5 pc ensuite with 4x7 ft ceramic shower, two person rectangular Jacuzzi, 11 ft double sink vanity, 4 pc main washroom with heated floor, side by side laundry with custom cabinetry, both master bedrooms have vaulted ceiling and crown night lighting, whole house ...