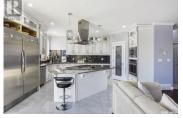

Beautiful two storey gem in White City, priced reduced to sell, do not miss. Pie shaped approx. 11,000 sq ft lot, no neighbour on three sides, from big front porch you are welcome with double door designer glass, you enter into foyer with heated ceramic floor, on right big bright office, left side open concept living room which leads into dining with coffered ceiling, hallway takes you to very big family area, decorated with gas fireplace and shelvings on both sides with stone perimeter, very big kitchen with all wood cabinetry all touching to 9 ft ceiling, all b/i appliances like microwave, oven, dishwasher, 9 ft island had b/i cook top, free hanging high cfm exhaust fan and 60 inch double wide fridge and freezer, from kitchen you come in breakfast area which leads to big covered deck and big lawn area. then through wide open stair case you go second floor which is also with 9 ft ceiling, all four bedrooms, from which two masters, front one has open balcony, WIC and with 4 pc ensuite, ceramic shower, corner Jacuzzi and heated floor big primary bedroom at back with covered and great view, big WIC closet and room sized 5 pc ensuite with 4x7 ft ceramic shower, two person rectangular Jacuzzi, 11 ft double sink vanity, 4 pc main washroom with heated floor, side by side laundry with custom cabinetry, both master bedrooms have vaulted ceiling and crown night lighting, whole house ...