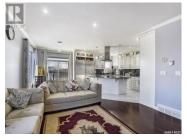

Beautiful two storey gem in White City, priced reduced to sell, do not miss. Pie shaped approx. 11,000 sq ft lot, no neighbour on three sides, from big front porch you are welcome with double door designer glass, you enter into foyer with heated ceramic floor, on right big bright office, left side open concept living room which leads into dining with coffered ceiling, hallway takes you to very big family area, decorated with gas fireplace and shelvings on both sides with stone perimeter, very big kitchen with all wood cabinetry all touching to 9 ft ceiling, all b/i appliances like microwave, oven, dishwasher, 9 ft island had b/i cook top, free hanging high cfm exhaust fan and 60 inch double wide fridge and freezer, from kitchen you come in breakfast area which leads to big covered deck and big lawn area. then through wide open stair case you go second floor which is also with 9 ft ceiling, all four bedrooms, from which two masters, front one has open balcony, WIC and with 4 pc ensuite, ceramic shower, corner Jacuzzi and heated floor big primary bedroom at back with covered and great view, big WIC closet and room sized 5 pc ensuite with 4x7 ft ceramic shower, two person rectangular Jacuzzi, 11 ft double sink vanity, 4 pc main washroom with heated floor, side by side laundry with custom cabinetry, both master bedrooms have vaulted ceiling and crown night lighting, whole house ...