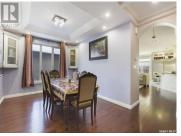

Beautiful two storey gem in White City, priced reduced to sell, do not miss. Pie shaped approx. 11,000 sq ft lot, no neighbour on three sides, from big front porch you are welcome with double door designer glass, you enter into foyer with heated ceramic floor, on right big bright office, left side open concept living room which leads into dining with coffered ceiling, hallway takes you to very big family area, decorated with gas fireplace and shelvings on both sides with stone perimeter, very big kitchen with all wood cabinetry all touching to 9 ft ceiling, all b/i appliances like microwave, oven, dishwasher, 9 ft island had b/i cook top, free hanging high cfm exhaust fan and 60 inch double wide fridge and freezer, from kitchen you come in breakfast area which leads to big covered deck and big lawn area. then through wide open stair case you go second floor which is also with 9 ft ceiling, all four bedrooms, from which two masters, front one has open balcony, WIC and with 4 pc ensuite, ceramic shower, corner Jacuzzi and heated floor big primary bedroom at back with covered and great view, big WIC closet and room sized 5 pc ensuite with 4x7 ft ceramic shower, two person rectangular Jacuzzi, 11 ft double sink vanity, 4 pc main washroom with heated floor, side by side laundry with custom cabinetry, both master bedrooms have vaulted ceiling and crown night lighting, whole house ...