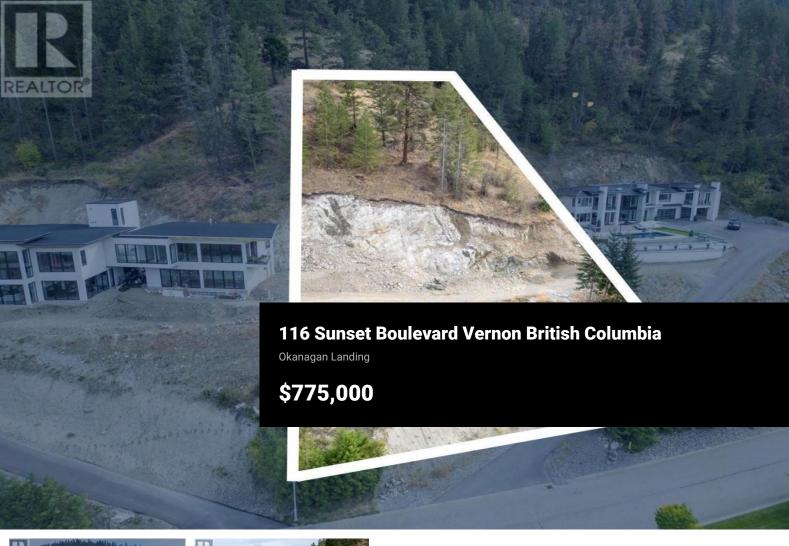

Discover the ideal setting to build your dream home in the gated community of Beverly Hills Estates. This 1.03-acre hillside lot offers stunning views of Okanagan Lake, the surrounding mountains, and award-winning equestrian stables. Just ten minutes from downtown Vernon and only fifteen minutes from Kalamalka Lake--ranked among the world's top ten most beautiful lakes-this property combines natural beauty with convenient access to top local amenities. Enjoy nearby attractions like the Vernon Yacht Club, Sparkling Hill Resort, Predator Ridge Golf, The Rise Golf Course, and the newly opened ""The Edge"" restaurant, as well as renowned wineries. It can also be purchased alongside the meticulously crafted, high-end residence next door, providing enhanced privacy or an exceptional opportunity for a multi-generational family estate. This is a rare opportunity to create a custom estate in one of the Okanagan's most sought-after communities. (id:6769)