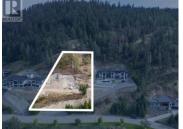

Discover the ideal setting to build your dream home in the gated community of Beverly Hills Estates. This 1.03-acre hillside lot offers stunning views of Okanagan Lake, the surrounding mountains, and award-winning equestrian stables. Just ten minutes from downtown Vernon and only fifteen minutes from Kalamalka Lake--ranked among the world's top ten most beautiful lakes-this property combines natural beauty with convenient access to top local amenities. Enjoy nearby attractions like the Vernon Yacht Club, Sparkling Hill Resort, Predator Ridge Golf, The Rise Golf Course, and the newly opened ""The Edge"" restaurant, as well as renowned wineries. It can also be purchased alongside the meticulously crafted, high-end residence next door, providing enhanced privacy or an exceptional opportunity for a multi-generational family estate. This is a rare opportunity to create a custom estate in one of the Okanagan's most sought-after communities. (id:6769)