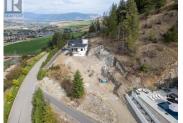

Discover the ideal setting to build your dream home in the gated community of Beverly Hills Estates. This 1.03-acre hillside lot offers stunning views of Okanagan Lake, the surrounding mountains, and award-winning equestrian stables. Just ten minutes from downtown Vernon and only fifteen minutes from Kalamalka Lake--ranked among the world's top ten most beautiful lakes-this property combines natural beauty with convenient access to top local amenities. Enjoy nearby attractions like the Vernon Yacht Club, Sparkling Hill Resort, Predator Ridge Golf, The Rise Golf Course, and the newly opened ""The Edge"" restaurant, as well as renowned wineries. It can also be purchased alongside the meticulously crafted, high-end residence next door, providing enhanced privacy or an exceptional opportunity for a multi-generational family estate. This is a rare opportunity to create a custom estate in one of the Okanagan's most sought-after communities. (id:6769)