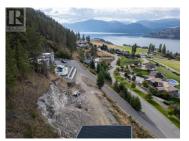

Discover the ideal setting to build your dream home in the gated community of Beverly Hills Estates. This 1.03-acre hillside lot offers stunning views of Okanagan Lake, the surrounding mountains, and award-winning equestrian stables. Just ten minutes from downtown Vernon and only fifteen minutes from Kalamalka Lake--ranked among the world's top ten most beautiful lakes-this property combines natural beauty with convenient access to top local amenities. Enjoy nearby attractions like the Vernon Yacht Club, Sparkling Hill Resort, Predator Ridge Golf, The Rise Golf Course, and the newly opened ""The Edge"" restaurant, as well as renowned wineries. It can also be purchased alongside the meticulously crafted, high-end residence next door, providing enhanced privacy or an exceptional opportunity for a multi-generational family estate. This is a rare opportunity to create a custom estate in one of the Okanagan's most sought-after communities. (id:6769)