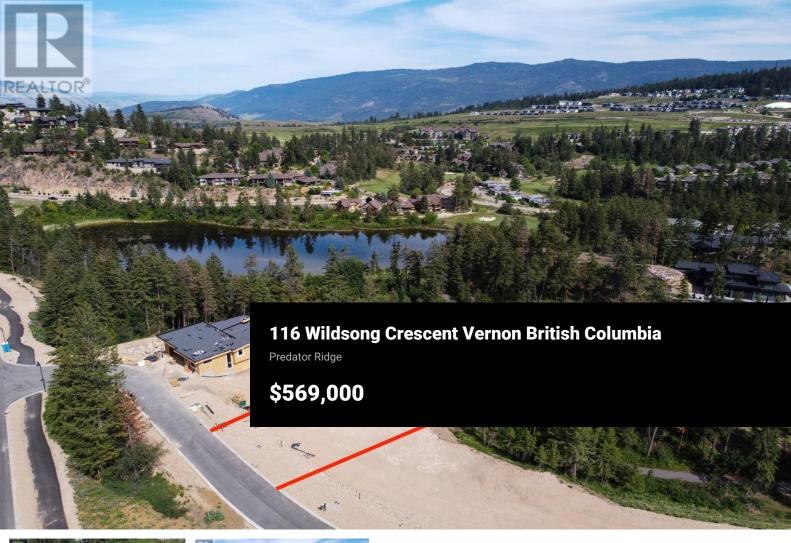

RE/MAX Kelowna 100-1553 Harvey Avenue Kelowna, BC, Canada

×

Nestled in the heart of Predator Ridge, this exceptional lot offers an unparalleled opportunity to build your dream home in one of British Columbia's most sought-after resort communities. Perfectly positioned overlooking the 14th green, enjoy front-row views of the action without the worry of stray golf balls. A tranguil pond view adds to the serene setting, while a natural tree buffer provides privacy without compromising the stunning vistas. Located on a quiet, no-through street, this lot is just a short stroll from the community's world-class amenities, including championship golf, fitness facilities, and dining. The nearby trail system connects you to endless outdoor adventures, with Sparkling Hill Resort just minutes away for a luxury wellness retreat. With no speculation tax, Predator Ridge is an ideal destination for a vacation home or year-round living. Two stunning walkout rancher designs have been thoughtfully crafted by Authentech Homes, a highly regarded builder known for exceptional quality and craftsmanship. Adding even more prestige to the area, the Ritz-Carlton is coming to Predator Ridge, making this an investment in both lifestyle and future value. Don't miss this rare opportunity to secure your place in a community that seamlessly blends luxury, recreation, and nature. (id:6769)