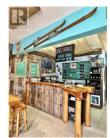

Step into ownership of a community-driven craft brewery in the heart of Valemount's downtown. Three Ranges Brewing (est. 2013) isn't just a brewery, it's the local gathering place where camaraderie flows as easily as the beer. From families with kids to friends catching up & coworkers unwinding, everyone is welcome here. The taproom & patio have a combined 100 seat capacity offering a warm and exciting atmosphere year round. An expansion was completed in 2023 to lock-up stage for a new brewhouse. Once brewing equip is installed production capacity is projected to increase by 5,000L/month. Nestled in the picturesque town of Valemount, Three Ranges benefits from a prime location - 120km SW of Jasper & 250 km N of Kamloops. Surrounded by stunning natural beauty & renowned for world class outdoor recreation, Valemount is one of the most tight-knit & welcoming communities in BC. This is more than a business-its a cornerstone of the town's social life & a rare opportunity to be part of something truly special! (id:6769)