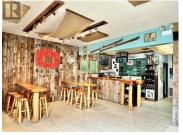

Step into ownership of a community-driven craft brewery in the heart of Valemount's downtown. Three Ranges Brewing (est. 2013) isn't just a brewery, it's the local gathering place where camaraderie flows as easily as the beer. From families with kids to friends catching up & coworkers unwinding, everyone is welcome here. The taproom & patio have a combined 100 seat capacity offering a warm and exciting atmosphere year round. An expansion was completed in 2023 to lock-up stage for a new brewhouse. Once brewing equip is installed production capacity is projected to increase by 5,000L/month. Nestled in the picturesque town of Valemount, Three Ranges benefits from a prime location - 120km SW of Jasper & 250 km N of Kamloops. Surrounded by stunning natural beauty & renowned for world class outdoor recreation, Valemount is one of the most tight-knit & welcoming communities in BC. This is more than a business-its a cornerstone of the town's social life & a rare opportunity to be part of something truly special! (id:6769)