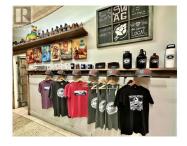

Step into ownership of a community-driven craft brewery in the heart of Valemount's downtown. Three Ranges Brewing (est. 2013) isn't just a brewery, it's the local gathering place where camaraderie flows as easily as the beer. From families with kids to friends catching up & coworkers unwinding, everyone is welcome here. The taproom & patio have a combined 100 seat capacity offering a warm and exciting atmosphere year round. An expansion was completed in 2023 to lock-up stage for a new brewhouse. Once brewing equip is installed production capacity is projected to increase by 5,000L/month. Nestled in the picturesque town of Valemount, Three Ranges benefits from a prime location - 120km SW of Jasper & 250 km N of Kamloops. Surrounded by stunning natural beauty & renowned for world class outdoor recreation, Valemount is one of the most tight-knit & welcoming communities in BC. This is more than a business-its a cornerstone of the town's social life & a rare opportunity to be part of something truly special! (id:6769)