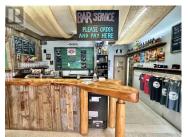

Step into ownership of a community-driven craft brewery in the heart of Valemount's downtown. Three Ranges Brewing (est. 2013) isn't just a brewery, it's the local gathering place where camaraderie flows as easily as the beer. From families with kids to friends catching up & coworkers unwinding, everyone is welcome here. The taproom & patio have a combined 100 seat capacity offering a warm and exciting atmosphere year round. An expansion was completed in 2023 to lock-up stage for a new brewhouse. Once brewing equip is installed production capacity is projected to increase by 5,000L/month. Nestled in the picturesque town of Valemount, Three Ranges benefits from a prime location - 120km SW of Jasper & 250 km N of Kamloops. Surrounded by stunning natural beauty & renowned for world class outdoor recreation, Valemount is one of the most tight-knit & welcoming communities in BC. This is more than a business-its a cornerstone of the town's social life & a rare opportunity to be part of something truly special! (id:6769)