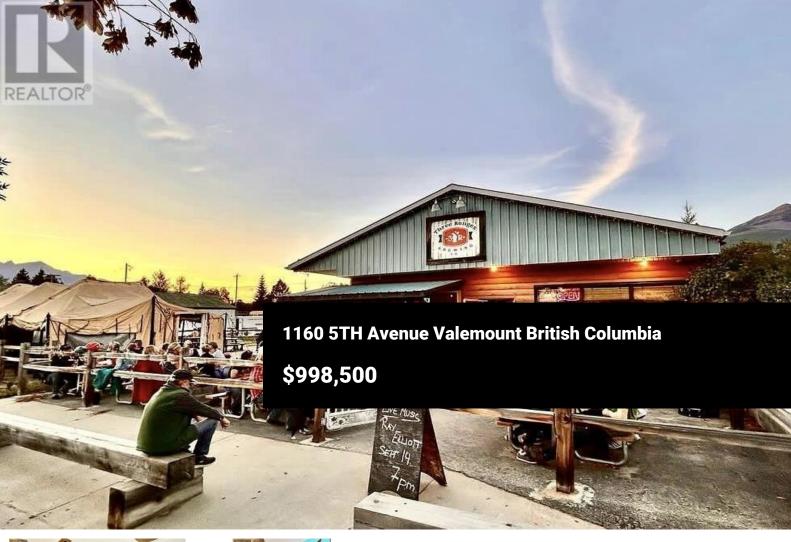

Step into ownership of a community-driven craft brewery in the heart of Valemount's downtown. Three Ranges Brewing (est. 2013) isn't just a brewery, it's the local gathering place where camaraderie flows as easily as the beer. From families with kids to friends catching up & coworkers unwinding, everyone is welcome here. The taproom & patio have a combined 100 seat capacity offering a warm and exciting atmosphere year round. An expansion was completed in 2023 to lock-up stage for a new brewhouse. Once brewing equip is installed production capacity is projected to increase by 5,000L/month. Nestled in the picturesque town of Valemount, Three Ranges benefits from a prime location - 120km SW of Jasper & 250 km N of Kamloops. Surrounded by stunning natural beauty & renowned for world class outdoor recreation, Valemount is one of the most tight-knit & welcoming communities in BC. This is more than a business-its a cornerstone of the town's social life & a rare opportunity to be part of something truly special! (id:6769)