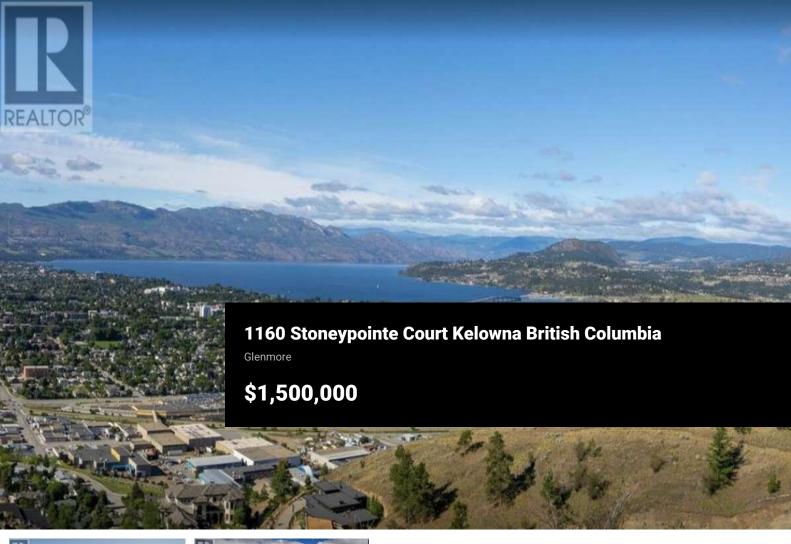

For more information, please click on Brochure button below. Discover the most breathtaking vantage point in Kelowna! This prime lot offers panoramic views of the city, making it the perfect canvas for your dream home. Embrace the opportunity to design a unique living space that captures the beauty of the surroundings. Unleash your creativity and build the home you've always envisioned! Some photos are examples of rendering drawings. There is a house plan designed by Baxter Architects and a builder, Fawdry Developers with a \$2,400,000 3 floor home plan that will showcase the highest view of Kelowna and most panoramic view of the valley.... All electric with solar system, pool and spa both inclusive with motorized cover... Plumbed also for Gas. (id:6769)