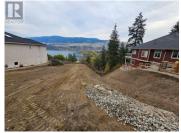

## 11617 Pretty Road Lake Country British Columbia Lake Country South West \$674,999

Large Lakeview lot. Incredible views. Close to Beaches, walk to Starbucks and other Amenities, Turtle Bay Marina. Very central location. PLR submitted and awaiting approval. ETA : Jan 15th for Final Registration. New Walkways and road improvements completed this fall on Pretty Rd. Services at lot line. Buyers to conduct their own due diligence regarding building permits and restrictions. Please Note: Do not walk the property without prior permission. For safety and privacy reasons, access to the vacant lot is by appointment only. Call today for more details. (id:6769)