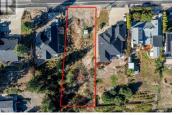

## 11617 Pretty Road Lake Country British Columbia Lake Country South West \$674,999

Large Lakeview lot. Incredible views. Close to Beaches, walk to Starbucks and other Amenities, Turtle Bay Marina. Very central location. PLR submitted and awaiting approval. ETA : Jan 15th for Final Registration. New Walkways and road improvements completed this fall on Pretty Rd. Services at lot line. Buyers to conduct their own due diligence regarding building permits and restrictions. Please Note: Do not walk the property without prior permission. For safety and privacy reasons, access to the vacant lot is by appointment only. Call today for more details. (id:6769)