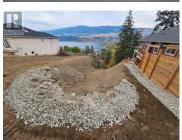

## 11617 Pretty Road Lake Country British Columbia Lake Country South West \$674,999

Large Lakeview lot. Incredible views. Close to Beaches, walk to Starbucks and other Amenities, Turtle Bay Marina. Very central location. PLR submitted and awaiting approval. ETA : Jan 15th for Final Registration. New Walkways and road improvements completed this fall on Pretty Rd. Services at lot line. Buyers to conduct their own due diligence regarding building permits and restrictions. Please Note: Do not walk the property without prior permission. For safety and privacy reasons, access to the vacant lot is by appointment only. Call today for more details. (id:6769)