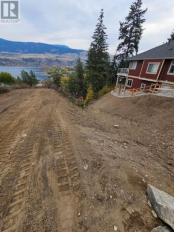

## 11617 Pretty Road Lake Country British Columbia Lake Country South West \$674,999

Large Lakeview lot. Incredible views. Close to Beaches, walk to Starbucks and other Amenities, Turtle Bay Marina. Very central location. PLR submitted and awaiting approval. ETA : Jan 15th for Final Registration. New Walkways and road improvements completed this fall on Pretty Rd. Services at lot line. Buyers to conduct their own due diligence regarding building permits and restrictions. Please Note: Do not walk the property without prior permission. For safety and privacy reasons, access to the vacant lot is by appointment only. Call today for more details. (id:6769)