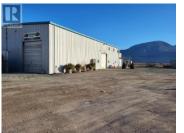

INVESTORS ALERT! GREAT CAP RATE - 8.8% on YOUR INVESTMENT EVERY YEAR! Industrial Property in Osoyoos! Great opportunity to own a LARGE LOT, 0.5 acres, 3 spacious WAREHOUSES (the main warehouse plus 2 smaller production warehouses), and a spacious RESIDENCE that could be used as Owner/Manager Suite, in the Industrial Park in OSOYOOS! Own the land, commercial buildings, and your home, all in the same place!!! 1/2 acre property fronting Highway 3, plus 3 large commercial/industrial buildings: the main warehouse with a spacious residential suite upstairs, 2 smaller production warehouses. INDUSTRIAL M1 Zoning allows for a wide variety of uses including Mobile Home Manufacturing, Sales, Rental & Storage of Boat, Trailer, RV's, Heavy Equipment, commercial offices, workshop and yard for general contractors and trade contractors, Wholesale Establishment, Cold Storage, Self Storage, Animal Hospital, Kennel, Car Wash, Service, etc. Easy access to Hwy 3 & Hwy 97, minutes to downtown Osoyoos, minutes to the USA boarder commercial crossing open 24/7. The property is fully rented with 3 lease agreements in place. (id:6769)