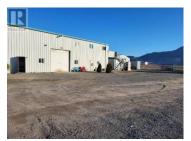

INVESTORS ALERT! GREAT CAP RATE - 8.8% on YOUR INVESTMENT EVERY YEAR! Industrial Property in Osoyoos! Great opportunity to own a LARGE LOT, 0.5 acres, 3 spacious WAREHOUSES (the main warehouse plus 2 smaller production warehouses), and a spacious RESIDENCE that could be used as Owner/Manager Suite, in the Industrial Park in OSOYOOS! Own the land, commercial buildings, and your home, all in the same place!!! 1/2 acre property fronting Highway 3, plus 3 large commercial/industrial buildings: the main warehouse with a spacious residential suite upstairs, 2 smaller production warehouses. INDUSTRIAL M1 Zoning allows for a wide variety of uses including Mobile Home Manufacturing, Sales, Rental & Storage of Boat, Trailer, RV's, Heavy Equipment, commercial offices, workshop and yard for general contractors and trade contractors, Wholesale Establishment, Cold Storage, Self Storage, Animal Hospital, Kennel, Car Wash, Service, etc. Easy access to Hwy 3 & Hwy 97, minutes to downtown Osoyoos, minutes to the USA boarder commercial crossing open 24/7. The property is fully rented with 3 lease agreements in place. (id:6769)