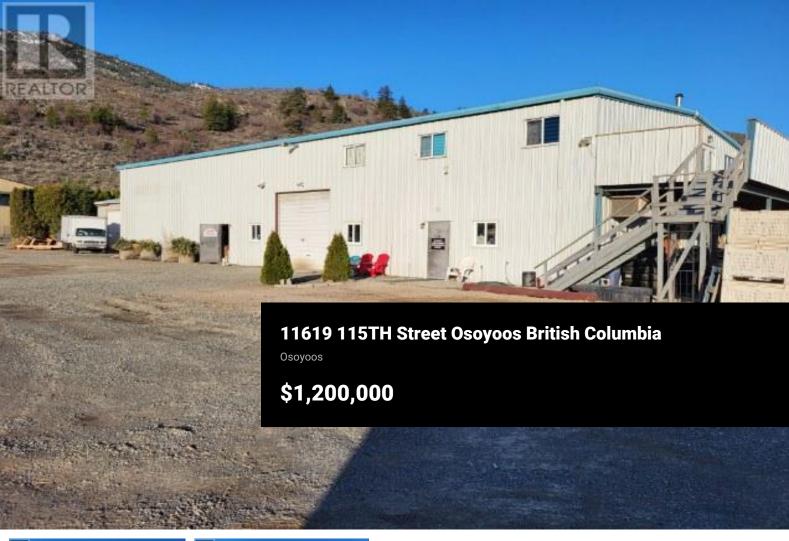

INVESTORS ALERT! GREAT CAP RATE - 8.8% on YOUR INVESTMENT EVERY YEAR! Industrial Property in Osoyoos! Great opportunity to own a LARGE LOT, 0.5 acres, 3 spacious WAREHOUSES (the main warehouse plus 2 smaller production warehouses), and a spacious RESIDENCE that could be used as Owner/Manager Suite, in the Industrial Park in OSOYOOS! Own the land, commercial buildings, and your home, all in the same place!!! 1/2 acre property fronting Highway 3, plus 3 large commercial/industrial buildings: the main warehouse with a spacious residential suite upstairs, 2 smaller production warehouses. INDUSTRIAL M1 Zoning allows for a wide variety of uses including Mobile Home Manufacturing, Sales, Rental & Storage of Boat, Trailer, RV's, Heavy Equipment, commercial offices, workshop and yard for general contractors and trade contractors, Wholesale Establishment, Cold Storage, Self Storage, Animal Hospital, Kennel, Car Wash, Service, etc. Easy access to Hwy 3 & Hwy 97, minutes to downtown Osoyoos, minutes to the USA boarder commercial crossing open 24/7. The property is fully rented with 3 lease agreements in place. (id:6769)