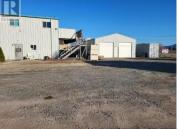

INVESTORS ALERT! GREAT CAP RATE - 8.8% on YOUR INVESTMENT EVERY YEAR! Industrial Property in Osoyoos! Great opportunity to own a LARGE LOT, 0.5 acres, 3 spacious WAREHOUSES (the main warehouse plus 2 smaller production warehouses), and a spacious RESIDENCE that could be used as Owner/Manager Suite, in the Industrial Park in OSOYOOS! Own the land, commercial buildings, and your home, all in the same place!!! 1/2 acre property fronting Highway 3, plus 3 large commercial/industrial buildings: the main warehouse with a spacious residential suite upstairs, 2 smaller production warehouses. INDUSTRIAL M1 Zoning allows for a wide variety of uses including Mobile Home Manufacturing, Sales, Rental & Storage of Boat, Trailer, RV's, Heavy Equipment, commercial offices, workshop and yard for general contractors and trade contractors, Wholesale Establishment, Cold Storage, Self Storage, Animal Hospital, Kennel, Car Wash, Service, etc. Easy access to Hwy 3 & Hwy 97, minutes to downtown Osoyoos, minutes to the USA boarder commercial crossing open 24/7. The property is fully rented with 3 lease agreements in place. (id:6769)