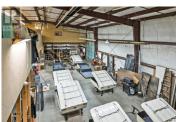

INVESTORS ALERT! GREAT CAP RATE - 8.8% on YOUR INVESTMENT EVERY YEAR! Industrial Property in Osoyoos! Great opportunity to own a LARGE LOT, 0.5 acres, 3 spacious WAREHOUSES (the main warehouse plus 2 smaller production warehouses), and a spacious RESIDENCE that could be used as Owner/Manager Suite, in the Industrial Park in OSOYOOS! Own the land, commercial buildings, and your home, all in the same place!!! 1/2 acre property fronting Highway 3, plus 3 large commercial/industrial buildings: the main warehouse with a spacious residential suite upstairs, 2 smaller production warehouses. INDUSTRIAL M1 Zoning allows for a wide variety of uses including Mobile Home Manufacturing, Sales, Rental & Storage of Boat, Trailer, RV's, Heavy Equipment, commercial offices, workshop and yard for general contractors and trade contractors, Wholesale Establishment, Cold Storage, Self Storage, Animal Hospital, Kennel, Car Wash, Service, etc. Easy access to Hwy 3 & Hwy 97, minutes to downtown Osoyoos, minutes to the USA boarder commercial crossing open 24/7. The property is fully rented with 3 lease agreements in place. (id:6769)