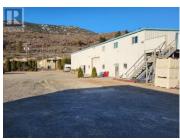

INVESTORS ALERT! GREAT CAP RATE - 8.8% on YOUR INVESTMENT EVERY YEAR! Industrial Property in Osoyoos! Great opportunity to own a LARGE LOT, 0.5 acres, 3 spacious WAREHOUSES (the main warehouse plus 2 smaller production warehouses), and a spacious RESIDENCE that could be used as Owner/Manager Suite, in the Industrial Park in OSOYOOS! Own the land, commercial buildings, and your home, all in the same place!!! 1/2 acre property fronting Highway 3, plus 3 large commercial/industrial buildings: the main warehouse with a spacious residential suite upstairs, 2 smaller production warehouses. INDUSTRIAL M1 Zoning allows for a wide variety of uses including Mobile Home Manufacturing, Sales, Rental & Storage of Boat, Trailer, RV's, Heavy Equipment, commercial offices, workshop and yard for general contractors and trade contractors, Wholesale Establishment, Cold Storage, Self Storage, Animal Hospital, Kennel, Car Wash, Service, etc. Easy access to Hwy 3 & Hwy 97, minutes to downtown Osoyoos, minutes to the USA boarder commercial crossing open 24/7. The property is fully rented with 3 lease agreements in place. (id:6769)