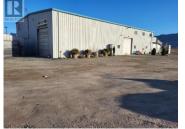

INVESTORS ALERT! GREAT CAP RATE - 8.8% on YOUR INVESTMENT EVERY YEAR! Industrial Property in Osoyoos! Great opportunity to own a LARGE LOT, 0.5 acres, 3 spacious WAREHOUSES (the main warehouse plus 2 smaller production warehouses), and a spacious RESIDENCE that could be used as Owner/Manager Suite, in the Industrial Park in OSOYOOS! Own the land, commercial buildings, and your home, all in the same place!!! 1/2 acre property fronting Highway 3, plus 3 large commercial/industrial buildings: the main warehouse with a spacious residential suite upstairs, 2 smaller production warehouses. INDUSTRIAL M1 Zoning allows for a wide variety of uses including Mobile Home Manufacturing, Sales, Rental & Storage of Boat, Trailer, RV's, Heavy Equipment, commercial offices, workshop and yard for general contractors and trade contractors, Wholesale Establishment, Cold Storage, Self Storage, Animal Hospital, Kennel, Car Wash, Service, etc. Easy access to Hwy 3 & Hwy 97, minutes to downtown Osoyoos, minutes to the USA boarder commercial crossing open 24/7. The property is fully rented with 3 lease agreements in place. (id:6769)