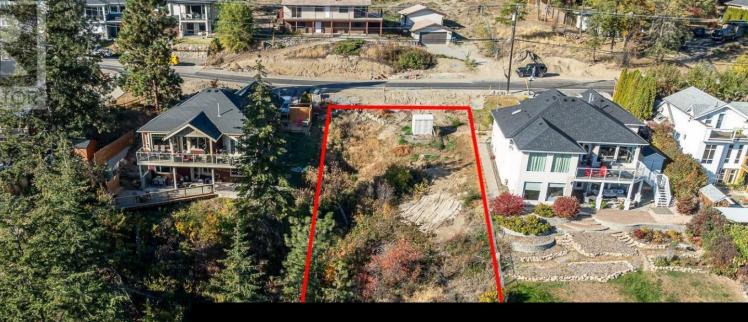

## 11635 Pretty Road Lake Country British Columbia

Lake Country South West

\$599,999

Registered building lot with incredible lake views. A few blocks from the lake. Single family home or small scale multiple housing zoning. water, gas and sewer at lot line. Build your dream home, investment property today. Walking distance to Starbucks and other amenities. 15 minutes to the airport. Buyers to conduct their own due diligence regarding building permits and restrictions, permitted uses and further development potential. (id:6769)