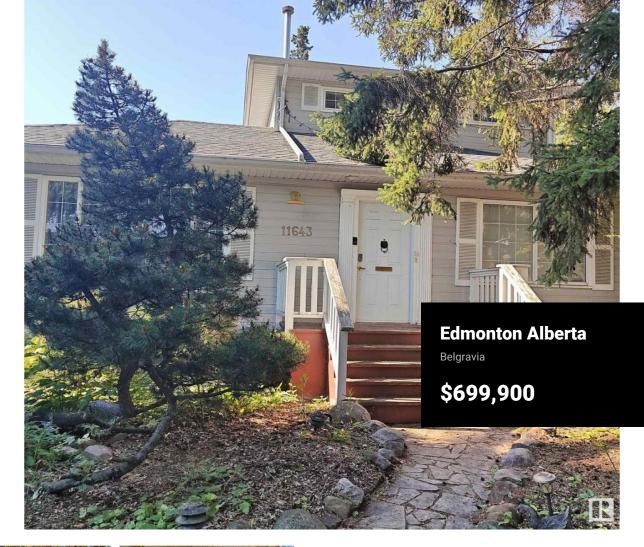

Belgravia! Ideal premier location near University with easy access to public transit and nature! This spacious home offers over 2400 SF of living space, featuring 3 bedrooms, 4 bathrooms, 2 fireplaces, skylights, ample storage, a cozy family room, deck, and a secluded backyard surrounded by mature trees. The fully finished basement includes a bedroom, gym room, and full bathroom for added convenience. Enjoy the convenience of living in a prime location near the University with public transportation, LRT, and Saskatchewan Drive just steps away. Take advantage of the nearby walking trails and parks, as well as the close proximity to McKernan Elementary School, the university hospital, and campus all within a few minutes' walk! (id:6769)