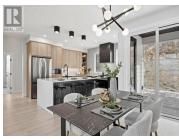

## 1165 Lone Pine Drive Kelowna British Columbia Black Mountain

\$1,474,900

Walk up style home in the quiet community of Lone Pine Estates, backing onto Mine Hill Park and peek-a-boo views of the City and Lake! As soon as you enter the main living space, you will be blown away by the vaulted ceilings and plenty of natural light. Enter the great room and fall in love with the custom 16' fireplace wall with an electric fireplace, floating cabinets and shelves lit up by wall sconces, and an open-air wine display! The kitchen design features clean modern lines and contrasting cabinets. Entertaining with your family and friends will be seamless with large countertops and a large island with plenty of seating. To complement this stunning kitchen, we have added a butler pantry. It includes a beverage fridge, secondary sink, melamine shelving and upper and lower cabinets. 3 car garage! Double car garage for the main home and option to designate the single car garage to the legal suite. 2 bedroom, 1 bath legal suite with in-suite laundry; and a 6 pc appliance package. GST applicable. (id:6769)