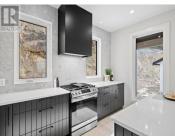

## 1165 Lone Pine Drive Kelowna British Columbia Black Mountain

\$1,474,900

Walk up style home in the quiet community of Lone Pine Estates, backing onto Mine Hill Park and peek-a-boo views of the City and Lake! As soon as you enter the main living space, you will be blown away by the vaulted ceilings and plenty of natural light. Enter the great room and fall in love with the custom 16' fireplace wall with an electric fireplace, floating cabinets and shelves lit up by wall sconces, and an open-air wine display! The kitchen design features clean modern lines and contrasting cabinets. Entertaining with your family and friends will be seamless with large countertops and a large island with plenty of seating. To complement this stunning kitchen, we have added a butler pantry. It includes a beverage fridge, secondary sink, melamine shelving and upper and lower cabinets. 3 car garage! Double car garage for the main home and option to designate the single car garage to the legal suite. 2 bedroom, 1 bath legal suite with in-suite laundry; and a 6 pc appliance package. GST applicable. (id:6769)