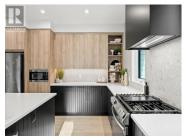

## 1165 Lone Pine Drive Kelowna British Columbia Black Mountain

\$1,474,900

Walk up style home in the quiet community of Lone Pine Estates, backing onto Mine Hill Park and peek-a-boo views of the City and Lake! As soon as you enter the main living space, you will be blown away by the vaulted ceilings and plenty of natural light. Enter the great room and fall in love with the custom 16' fireplace wall with an electric fireplace, floating cabinets and shelves lit up by wall sconces, and an open-air wine display! The kitchen design features clean modern lines and contrasting cabinets. Entertaining with your family and friends will be seamless with large countertops and a large island with plenty of seating. To complement this stunning kitchen, we have added a butler pantry. It includes a beverage fridge, secondary sink, melamine shelving and upper and lower cabinets. 3 car garage! Double car garage for the main home and option to designate the single car garage to the legal suite. 2 bedroom, 1 bath legal suite with in-suite laundry; and a 6 pc appliance package. GST applicable. (id:6769)