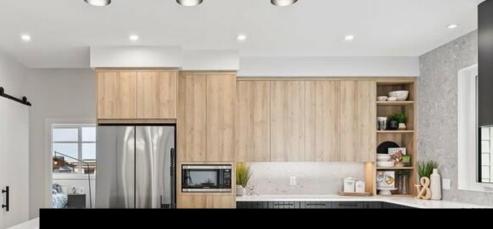

## 1165 Lone Pine Drive Kelowna British Columbia Black Mountain

\$1,474,900

Walk up style home in the quiet community of Lone Pine Estates, backing onto Mine Hill Park and peek-a-boo views of the City and Lake! As soon as you enter the main living space, you will be blown away by the vaulted ceilings and plenty of natural light. Enter the great room and fall in love with the custom 16' fireplace wall with an electric fireplace, floating cabinets and shelves lit up by wall sconces, and an open-air wine display! The kitchen design features clean modern lines and contrasting cabinets. Entertaining with your family and friends will be seamless with large countertops and a large island with plenty of seating. To complement this stunning kitchen, we have added a butler pantry. It includes a beverage fridge, secondary sink, melamine shelving and upper and lower cabinets. 3 car garage! Double car garage for the main home and option to designate the single car garage to the legal suite. 2 bedroom, 1 bath legal suite with in-suite laundry; and a 6 pc appliance package. GST applicable. (id:6769)