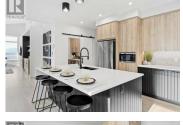

## 1165 Lone Pine Drive Kelowna British Columbia Black Mountain

\$1,474,900

Walk up style home in the quiet community of Lone Pine Estates, backing onto Mine Hill Park and peek-a-boo views of the City and Lake! As soon as you enter the main living space, you will be blown away by the vaulted ceilings and plenty of natural light. Enter the great room and fall in love with the custom 16' fireplace wall with an electric fireplace, floating cabinets and shelves lit up by wall sconces, and an open-air wine display! The kitchen design features clean modern lines and contrasting cabinets. Entertaining with your family and friends will be seamless with large countertops and a large island with plenty of seating. To complement this stunning kitchen, we have added a butler pantry. It includes a beverage fridge, secondary sink, melamine shelving and upper and lower cabinets. 3 car garage! Double car garage for the main home and option to designate the single car garage to the legal suite. 2 bedroom, 1 bath legal suite with in-suite laundry; and a 6 pc appliance package. GST applicable. (id:6769)