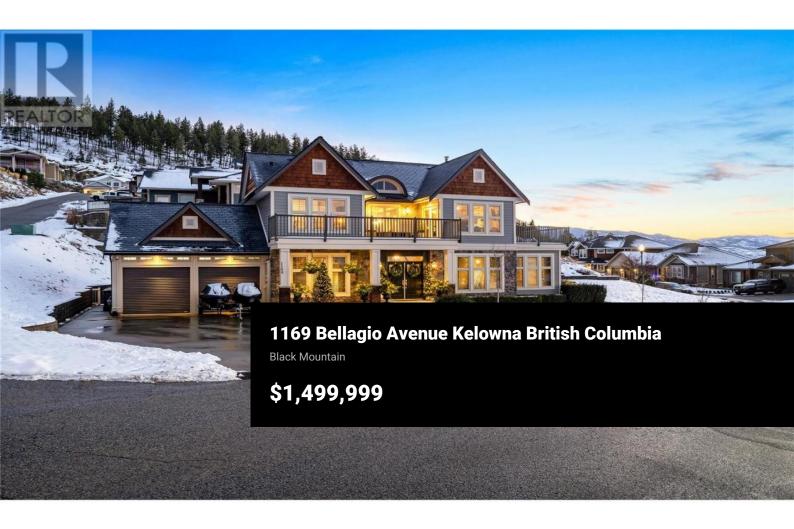

Look no further - this stunning PNE Prize Home located in stunning Kirschner Mountain is the home you've been waiting for. This incredible family home is situated on a flat, corner lot and boasts beautiful lake, city, and mountain views. The main level welcomes you with a grand foyer, a gorgeous kitchen, plenty of living and dining space, double French doors that lead to a dream outdoor bar, hot tub, and beautifully landscaped pool-sized yard. The main level also features a 3-sided fireplace, Porcelain "hardwood" tile, in-floor radiant heat, a den/office space with custom built-in cabinets, laundry, and a licensed daycare. On the second level, enjoy two balconies to take in the gorgeous views. The large primary bedroom features a walk-in-closet, a tranquil ensuite bathroom with a walk in shower featuring dual shower heads and body jets, double vanity, soaker tub, and heated pebble flooring. Other great features include a 100-year life expectancy roof, 2 furnace/AC units, 100 amp sub panel in the garage, surround sound throughout, and a Breathe-Right system on the furnace/AC. Located minutes away from Black Mountain Golf Club, parks, shopping, restaurants, and more. (id:6769)