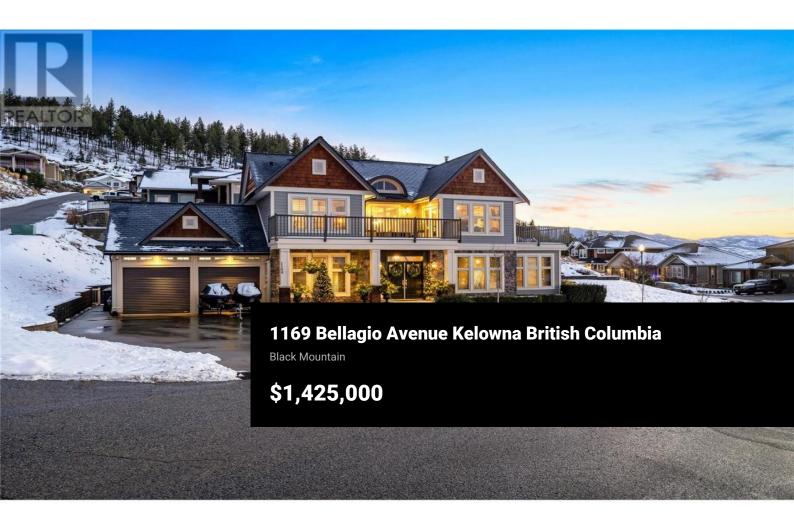

Look no further - this stunning PNE Prize Home located in stunning Kirschner Mountain is the home you've been waiting for. This incredible family home is situated on a flat, corner lot and boasts beautiful lake, city, and mountain views. The main level welcomes you with a grand foyer, a gorgeous kitchen, plenty of living and dining space, double French doors that lead to a dream outdoor bar, hot tub, and beautifully landscaped pool-sized yard. There's space to roam for your kids and/or pets as well in the fully fenced yard. The main level also features a 3-sided fireplace, Porcelain "hardwood" tile, in-floor radiant heat, a den/office space with custom built-in cabinets, laundry, and a licensed daycare. On the second level, enjoy two balconies to take in the gorgeous views. The large primary bedroom features a walk-in-closet, a tranquil ensuite bathroom with a walk in shower featuring dual shower heads and body jets, double vanity, soaker tub, and heated pebble flooring. Other great features include abundant street parking for all your guests, 2 furnace/AC units, 100 amp sub panel in the garage, surround sound throughout, and a Breathe-Right system on the furnace/AC. Located minutes away from Black Mountain Golf Club, parks, shopping, restaurants, and more. (id:6769)