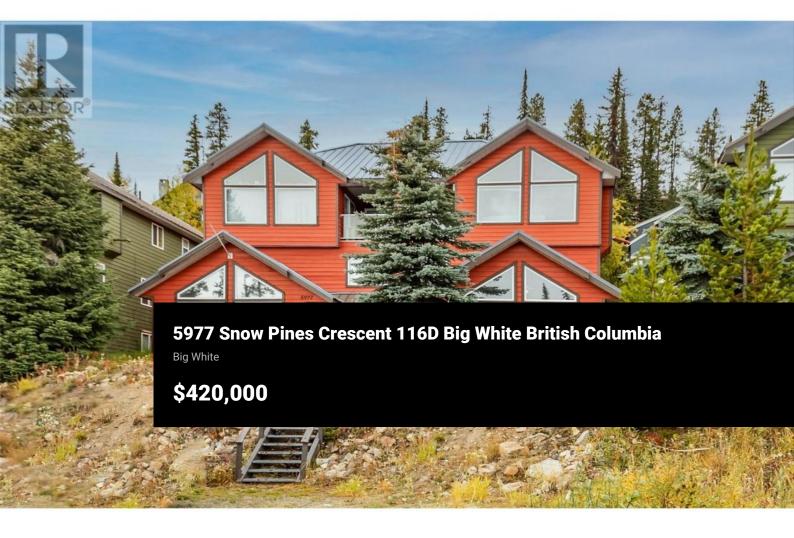

Introducing your home away from home at Big White Ski Resort. This is the perfect opportunity to get ready for mountain biking season and hiking in the summer, with next years ski season to prepare for. This 2 bed/1 bath unit has a townhouse living feel, is located in the community of Snowpines with several ski run options to lead you from a path out front your door to 3 chairlifts and then back home to your hot tub after a fabulous day on the slopes. The location and space lends great investment value, includes an outdoor ski locker, BBQ area, 2 parking spots, and high vaulted ceilings to make it feel cozy yet spacious. The main living window captures that morning light and Monashee Mountain sunsets! With a well appointed kitchen including a dishwasher, large Primary bedroom with a stacker washer/dryer, this is one to visit. Only a short 10 minute walk to the village with well lit paths on your walk home from the evening festivities or night out at the restaurants or bars. There are no rental restrictions or covenants and is ready for quick possession. Please view the Virtual Tour, and book your viewing today! (id:6769)